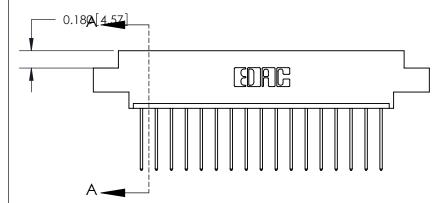

## **Contact Detail**

542-Wire Wrap .025 Sq.(0.64 Sq.) - Tail LG=.645(16.38)

.156 [3.96] Contact Spacing x .200 [5.08] Row Spacing

THIS IS A C.A.D. GENERATED DRAWING DO NOT MAKE MANUAL REVISIONS TO MASTER.