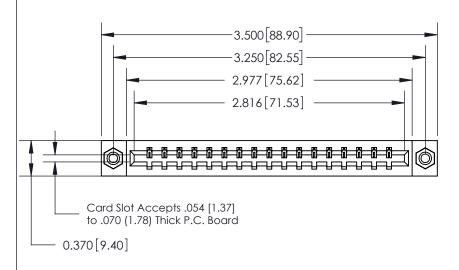

## 0.388 [9.86] Card Slot .160 [4.06] Point of Contact-

## **See Accompanying Page for:**

- **Bend Detail**
- **Mounting Options**

833 Series High Temp Card Edge Connector Part Number: 833-017-542-608

**EDAC INC** TORONTO, ONTARIO CANADA

THESE DRAWINGS AND SPECIFICATIONS ARE THE PROPERTY OF EDAC INC.,AND SHALL NOT BE REPRODUCED, OR COPIED OR USED AS THE BASIS FOR THE MANUFACTURE OR SALE OF APPARATUS WITHOUT WRITTEN PERMISSION.