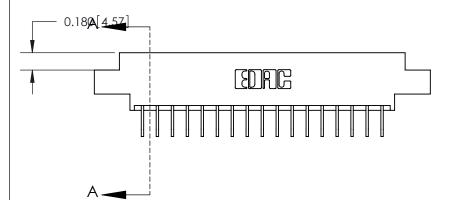

**SECTION A-A** 

ORIGINAL (1)

ORIGINAL

| 833 Series High Temp Card Edge Connector<br>Contact Bend Detail |                                                                                                                                                                                                  | ACAD REFERENCE NO. | 833 ENG MASTER   |               |
|-----------------------------------------------------------------|--------------------------------------------------------------------------------------------------------------------------------------------------------------------------------------------------|--------------------|------------------|---------------|
|                                                                 |                                                                                                                                                                                                  | DRAWN: J.LEE       | DATE: OCT. 14/09 |               |
|                                                                 |                                                                                                                                                                                                  | CHECKED: DATE:     |                  |               |
| TORONTO, ONTARIO CANADA                                         | THESE DRAWINGS AND SPECIFICATIONS ARE THE PROPERTY OF EDAC INC.,AND SHALL NOT BE REPRODUCED, OR COPIED OR USED AS THE BASIS FOR THE MANUFACTURE OR SALE OF APPARATUS WITHOUT WRITTEN PERMISSION. | SCALE: NTS         | SHEET 2          | 2 <b>OF</b> 3 |
|                                                                 |                                                                                                                                                                                                  | DRAWING NUMBER     |                  | ISSUE         |
|                                                                 |                                                                                                                                                                                                  | 833 Assembly       |                  | 1             |