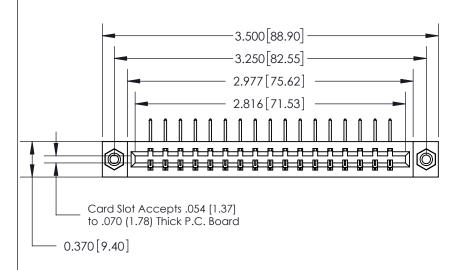

0.388 [9.86] Card Slot .160 [4.06] Point of Contact-

833 Series High Temp Card Edge Connector Part Number: 833-017-558-608

**See Accompanying Page for: Bend Detail Mounting Options** 

YOUR CONNECTION TO QUALITY & SERVICE