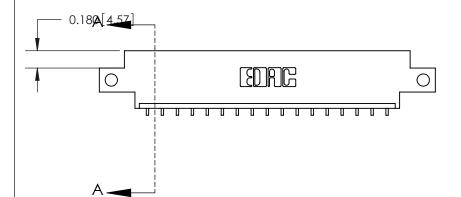

**Mounting Option** 

12-.128 (3.25) Dia. Side Mounting Holes

## **Contact Detail**

559-90 Degree Bend (Code 541 Contacts)

.156 [3.96] Contact Spacing x .200 [5.08] Row Spacing

THIS IS A C.A.D. GENERATED DRAWING DO NOT MAKE MANUAL REVISIONS TO MASTER.

ISSUE NUMBER ORIGINAL

**See Accompanying Page for:** 

- **Bend Detail**
- **Mounting Options**

ORIGINAL (1)

ORIGINAL

| 833 Series High Temp Card Edge Connector<br>Contact Bend Detail |                                                                                                                                                                                                   | ACAD REFERENCE NO. | 833 ENG MASTER   |               |
|-----------------------------------------------------------------|---------------------------------------------------------------------------------------------------------------------------------------------------------------------------------------------------|--------------------|------------------|---------------|
|                                                                 |                                                                                                                                                                                                   | DRAWN: J.LEE       | DATE: OCT. 14/09 |               |
|                                                                 |                                                                                                                                                                                                   | CHECKED: DATE:     |                  |               |
| TORONTO, ONTARIO CANADA                                         | THESE DRAWINGS AND SPECIFICATIONS ARE THE PROPERTY OF EDAC INC., AND SHALL NOT BE REPRODUCED, OR COPIED OR USED AS THE BASIS FOR THE MANUFACTURE OR SALE OF APPARATUS WITHOUT WRITTEN PERMISSION. | SCALE: NTS         | SHEET 2          | 2 <b>OF</b> 3 |
|                                                                 |                                                                                                                                                                                                   | DRAWING NUMBER     |                  | ISSUE         |
|                                                                 |                                                                                                                                                                                                   | 833 Assembly       |                  | 1             |