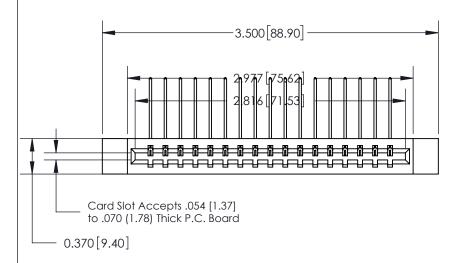

SECTION A-A 0.388 [9.86] Card Slot .160 [4.06] Point of Contact-

## 833 Series High Temp Card Edge Connector Part Number: 833-017-559-612

YOUR CONNECTION TO QUALITY & SERVICE

**EDAC INC** TORONTO, ONTARIO CANADA

THESE DRAWINGS AND SPECIFICATIONS ARE THE PROPERTY OF EDAC INC., AND SHALL NOT BE REPRODUCED, OR COPIED OR USED AS THE BASIS FOR THE MANUFACTURE OR SALE OF APPARATUS WITHOUT WRITTEN PERMISSION.

| ACAD REFERENCE NO. 833 ENG MASTER |                  |  |  |
|-----------------------------------|------------------|--|--|
| DRAWN: J.LEE                      | DATE: OCT. 14/09 |  |  |
| CHECKED:                          | DATE:            |  |  |
| SCALE: NTS                        | SHEET 1 OF 3     |  |  |
| DRAWING NUMBER                    | ISSUE            |  |  |
| 833 Assembly                      | 1                |  |  |