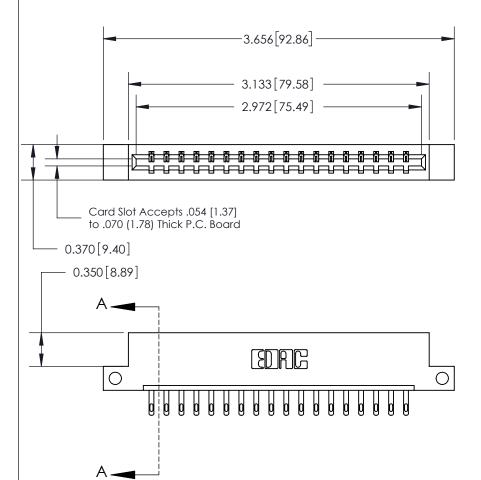

ORIGINAL

833 Series High Temp Card Edge Connector Part Number: 833-018-500-112

YOUR CONNECTION TO QUALITY & SERVICE

**EDAC INC** TORONTO, ONTARIO CANADA

THESE DRAWINGS AND SPECIFICATIONS ARE THE PROPERTY OF EDAC INC.,AND SHALL NOT BE REPRODUCED, OR COPIED OR USED AS THE BASIS FOR THE MANUFACTURE OR SALE OF APPARATUS WITHOUT WRITTEN PERMISSION.