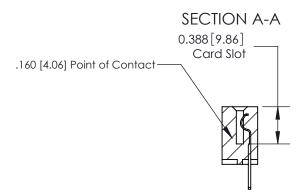

ORIGINAL

833 Series High Temp Card Edge Connector Part Number: 833-018-500-112

YOUR CONNECTION TO QUALITY & SERVICE

**EDAC INC** TORONTO, ONTARIO CANADA

THESE DRAWINGS AND SPECIFICATIONS ARE THE PROPERTY OF EDAC INC.,AND SHALL NOT BE REPRODUCED, OR COPIED OR USED AS THE BASIS FOR THE MANUFACTURE OR SALE OF APPARATUS WITHOUT WRITTEN PERMISSION.