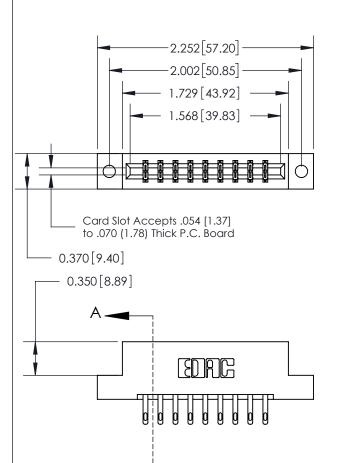

ISSUE NUMBER ORIGINAL

ACAD REFERENCE NO.

833 Series High Temp Card Edge Connector Part Number: 833-018-500-202

**EDAC INC** TORONTO, ONTARIO CANADA

THESE DRAWINGS AND SPECIFICATIONS ARE THE PROPERTY OF EDAC INC.,AND SHALL NOT BE REPRODUCED, OR COPIED OR USED AS THE BASIS FOR THE MANUFACTURE OR SALE OF APPARATUS WITHOUT WRITTEN PERMISSION.

|  |                | 000 2.10 11      |       |  |  |
|--|----------------|------------------|-------|--|--|
|  | DRAWN: J.LEE   | DATE: OCT. 14/09 |       |  |  |
|  | CHECKED:       | DATE:            |       |  |  |
|  | SCALE: NTS     | SHEET 1          | OF 3  |  |  |
|  | DRAWING NUMBER |                  | ISSUE |  |  |
|  | 833 Assembly   |                  | 1     |  |  |