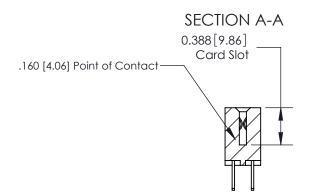

833 FNG MASTER

ORIGINAL (1)

ORIGINAL

| 833 Series High Temp Card                                             | ACAD REFERENCE NO.                                                                                                                                                                              | 833 ENG MASTER |                 |               |
|-----------------------------------------------------------------------|-------------------------------------------------------------------------------------------------------------------------------------------------------------------------------------------------|----------------|-----------------|---------------|
| Contact Bend Detail                                                   |                                                                                                                                                                                                 | DRAWN: J.LEE   | DATE:OCT. 14/09 |               |
| Confact Bend Defail                                                   |                                                                                                                                                                                                 | CHECKED:       | DATE:           |               |
| EDAC INC TORONTO, ONTARIO CANADA YOUR CONNECTION TO QUALITY & SERVICE | THESE DRAWINGS AND SPECIFICATIONS ARE THE PROPERTY OF EDAC INC.,AND SHALL NOT BE REPRODUCED,OR COPIED OR USED AS THE BASIS FOR THE MANUFACTURE OR SALE OF APPARATUS WITHOUT WRITTEN PERMISSION. | SCALE: NTS     | SHEET 2         | 2 <b>OF</b> 3 |
|                                                                       |                                                                                                                                                                                                 | DRAWING NUMBER |                 | ISSUE         |
|                                                                       |                                                                                                                                                                                                 | 833 Assembly   |                 | 1             |