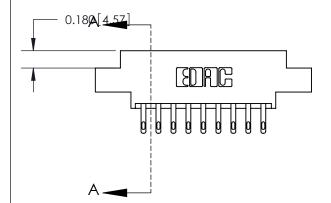

## **Contact Detail**

500-Wire Hole .050x.025(1.27x0.64) - Tail LG=.260(6.60) .156 [3.96] Contact Spacing x .200 [5.08] Row Spacing