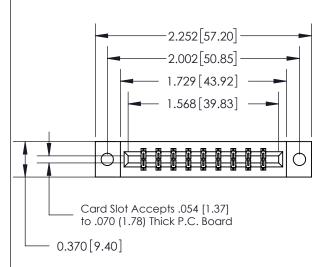

## **See Accompanying Page for:**

- **Bend Detail**
- **Mounting Options**

THIS IS A C.A.D. GENERATED DRAWING DO NOT MAKE MANUAL REVISIONS TO MASTER.

ISSUE NUMBER ORIGINAL

833 Series High Temp Card Edge Connector Part Number: 833-018-500-802