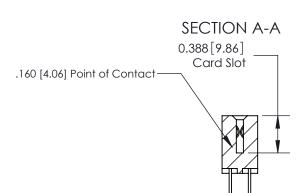

833 Assembly

ORIGINAL (1)

ORIGINAL

| 833 Series High Temp Card                                             | ACAD REFERENCE NO.                                                                                                                                                                              | 833 ENG MASTER |                  |               |
|-----------------------------------------------------------------------|-------------------------------------------------------------------------------------------------------------------------------------------------------------------------------------------------|----------------|------------------|---------------|
| Contact Bend Detail                                                   | 3                                                                                                                                                                                               | DRAWN: J.LEE   | DATE: OCT. 14/09 |               |
| Confact Bend Defail                                                   |                                                                                                                                                                                                 | CHECKED: DATE: |                  |               |
| EDAC INC TORONTO, ONTARIO CANADA YOUR CONNECTION TO QUALITY & SERVICE | THESE DRAWINGS AND SPECIFICATIONS ARE THE PROPERTY OF EDAC INC.,AND SHALL NOT BE REPRODUCED,OR COPIED OR USED AS THE BASIS FOR THE MANUFACTURE OR SALE OF APPARATUS WITHOUT WRITTEN PERMISSION. | SCALE: NTS     | SHEET 2          | 2 <b>OF</b> 3 |
|                                                                       |                                                                                                                                                                                                 | DRAWING NUMBER |                  | ISSUE         |
|                                                                       |                                                                                                                                                                                                 | 833 Assembly   |                  | 1             |