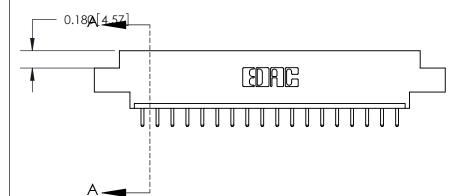

## **Contact Detail**

520-P.C. Tail .030x.018(0.76x0.46) - Tail LG=.175(4.45)

.156 [3.96] Contact Spacing x .200 [5.08] Row Spacing

**See Accompanying Page for:** 

THIS IS A C.A.D. GENERATED DRAWING DO NOT MAKE MANUAL REVISIONS TO MASTER.

| WING NUMBER  | ISSUE |  |
|--------------|-------|--|
| 833 Assembly | 1     |  |

ORIGINAL (1)

ORIGINAL

| 833 Series High Temp Card Edge Connector<br>Contact Bend Detail |                                                                                                                                                                 | ACAD REFERENCE NO. | 833 ENC          | MASTER        |
|-----------------------------------------------------------------|-----------------------------------------------------------------------------------------------------------------------------------------------------------------|--------------------|------------------|---------------|
|                                                                 |                                                                                                                                                                 | DRAWN: J.LEE       | DATE: OCT. 14/09 |               |
|                                                                 |                                                                                                                                                                 | CHECKED: DATE      |                  |               |
| EDAC INC                                                        | THESE DRAWINGS AND SPECIFICATIONS                                                                                                                               | SCALE: NTS         | SHEET 2          | 2 <b>OF</b> 3 |
| TORONTO, ONTARIO                                                | ARE THE PROPERTY OF EDAC INC., AND SHALL NOT BE REPRODUCED, OR COPIED OR USED AS THE BASIS FOR THE MANUFACTURE OR SALE OF APPARATUS WITHOUT WRITTEN PERMISSION. | DRAWING NUMBER     |                  | ISSUE         |
| YOUR CONNECTION TO QUALITY & SERVICE                            |                                                                                                                                                                 | 833 Assembly       |                  | 1             |