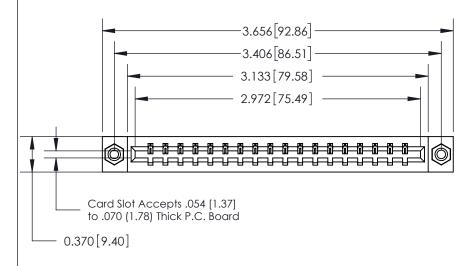

## 833 Series High Temp Card Edge Connector Part Number: 833-018-520-608

**Bend Detail Mounting Options** 

|                    | EDAC INC          |
|--------------------|-------------------|
|                    | TORONTO, ONTARIO  |
|                    | CANADA            |
| YOUR CONNECTION TO | QUALITY & SERVICE |

THESE DRAWINGS AND SPECIFICATIONS ARE THE PROPERTY OF EDAC INC.,AND SHALL NOT BE REPRODUCED, OR COPIED OR USED AS THE BASIS FOR THE MANUFACTURE OR SALE OF APPARATUS WITHOUT WRITTEN PERMISSION.

| ACAD REFERENCE NO. | 833 ENG MASTER   |  |  |
|--------------------|------------------|--|--|
| DRAWN: J.LEE       | DATE: OCT. 14/09 |  |  |
| CHECKED:           | DATE:            |  |  |
| SCALE: NTS         | SHEET 1 OF 3     |  |  |
| DRAWING NUMBER     | ISSUE            |  |  |
| 833 Assembly       | 1                |  |  |