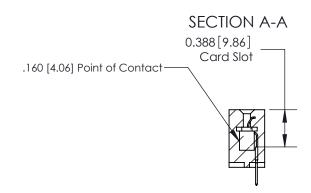

## **Contact Detail**

520-P.C. Tail .030x.018(0.76x0.46) - Tail LG=.175(4.45)

.156 [3.96] Contact Spacing x .200 [5.08] Row Spacing

**See Accompanying Page for:** 

THIS IS A C.A.D. GENERATED DRAWING DO NOT MAKE MANUAL REVISIONS TO MASTER.

| WING NUMBER  | ISSUE |  |
|--------------|-------|--|
| 833 Assembly | 1     |  |

ORIGINAL (1)

ORIGINAL

| 833 Series High Temp Card Edge Connector<br>Contact Bend Detail |                                                                                                                                                                 | ACAD REFERENCE NO. | 833 ENC          | MASTER        |
|-----------------------------------------------------------------|-----------------------------------------------------------------------------------------------------------------------------------------------------------------|--------------------|------------------|---------------|
|                                                                 |                                                                                                                                                                 | DRAWN: J.LEE       | DATE: OCT. 14/09 |               |
|                                                                 |                                                                                                                                                                 | CHECKED: DATE      |                  |               |
| EDAC INC                                                        | THESE DRAWINGS AND SPECIFICATIONS                                                                                                                               | SCALE: NTS         | SHEET 2          | 2 <b>OF</b> 3 |
| TORONTO, ONTARIO                                                | ARE THE PROPERTY OF EDAC INC., AND SHALL NOT BE REPRODUCED, OR COPIED OR USED AS THE BASIS FOR THE MANUFACTURE OR SALE OF APPARATUS WITHOUT WRITTEN PERMISSION. | DRAWING NUMBER     |                  | ISSUE         |
| YOUR CONNECTION TO QUALITY & SERVICE                            |                                                                                                                                                                 | 833 Assembly       |                  | 1             |