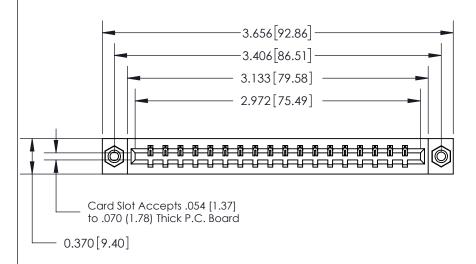

## **Contact Detail**

521-P.C. Tail .025 Sq.(0.64 Sq.) - Tail LG=.150(3.81)

.156 [3.96] Contact Spacing x .200 [5.08] Row Spacing

THIS IS A C.A.D. GENERATED DRAWING DO NOT MAKE MANUAL REVISIONS TO MASTER.

ISSUE NUMBER

ORIGINAL

833 Series High Temp Card Edge Connector Part Number: 833-018-521-608

**EDAC INC** TORONTO, ONTARIO CANADA

THESE DRAWINGS AND SPECIFICATIONS ARE THE PROPERTY OF EDAC INC.,AND SHALL NOT BE REPRODUCED, OR COPIED OR USED AS THE BASIS FOR THE MANUFACTURE OR SALE OF APPARATUS WITHOUT WRITTEN PERMISSION.