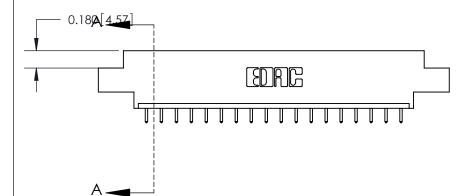

ACAD REFERENCE NO.

833 Assembly

833 FNG MASTER

See Accompanying Page for:

- **Bend Detail**
- **Mounting Options**

ORIGINAL (1)

ORIGINAL

| 833 Series High Temp Card Edge Connector<br>Contact Bend Detail |                                                                                                                                                                                                  | ACAD REFERENCE NO. | 833 ENG MASTER   |               |
|-----------------------------------------------------------------|--------------------------------------------------------------------------------------------------------------------------------------------------------------------------------------------------|--------------------|------------------|---------------|
|                                                                 |                                                                                                                                                                                                  | DRAWN: J.LEE       | DATE: OCT. 14/09 |               |
|                                                                 |                                                                                                                                                                                                  | CHECKED: DATE:     |                  |               |
| TORONTO, ONTARIO SH/                                            | THESE DRAWINGS AND SPECIFICATIONS ARE THE PROPERTY OF EDAC INC.,AND SHALL NOT BE REPRODUCED, OR COPIED OR USED AS THE BASIS FOR THE MANUFACTURE OR SALE OF APPARATUS WITHOUT WRITTEN PERMISSION. | SCALE: NTS         | SHEET 2          | 2 <b>OF</b> 3 |
|                                                                 |                                                                                                                                                                                                  | DRAWING NUMBER     |                  | ISSUE         |
|                                                                 |                                                                                                                                                                                                  | 833 Assembly       |                  | 1             |