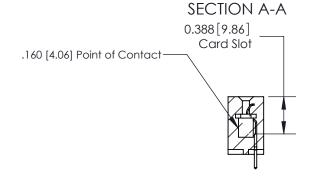

ACAD REFERENCE NO.

833 Assembly

833 FNG MASTER

See Accompanying Page for:

- **Bend Detail**
- **Mounting Options**

ORIGINAL (1)

ORIGINAL

| 833 Series High Temp Card Edge Connector<br>Contact Bend Detail |                                                                                                                                                                                                  | ACAD REFERENCE NO. | 833 ENG MASTER   |               |
|-----------------------------------------------------------------|--------------------------------------------------------------------------------------------------------------------------------------------------------------------------------------------------|--------------------|------------------|---------------|
|                                                                 |                                                                                                                                                                                                  | DRAWN: J.LEE       | DATE: OCT. 14/09 |               |
|                                                                 |                                                                                                                                                                                                  | CHECKED: DATE:     |                  |               |
| TORONTO, ONTARIO SH/                                            | THESE DRAWINGS AND SPECIFICATIONS ARE THE PROPERTY OF EDAC INC.,AND SHALL NOT BE REPRODUCED, OR COPIED OR USED AS THE BASIS FOR THE MANUFACTURE OR SALE OF APPARATUS WITHOUT WRITTEN PERMISSION. | SCALE: NTS         | SHEET 2          | 2 <b>OF</b> 3 |
|                                                                 |                                                                                                                                                                                                  | DRAWING NUMBER     |                  | ISSUE         |
|                                                                 |                                                                                                                                                                                                  | 833 Assembly       |                  | 1             |