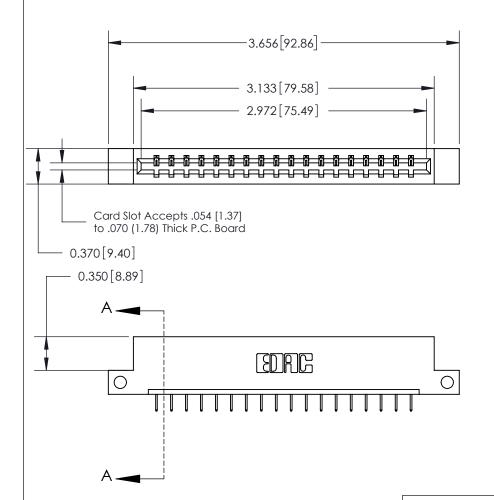

ORIGINAL

SECTION A-A 0.388 [9.86] Card Slot .160 [4.06] Point of Contact-

## See Accompanying Page for:

- **Bend Detail**
- **Mounting Options**

833 Series High Temp Card Edge Connector Part Number: 833-018-524-112

**EDAC INC** TORONTO, ONTARIO CANADA

THESE DRAWINGS AND SPECIFICATIONS ARE THE PROPERTY OF EDAC INC.,AND SHALL NOT BE REPRODUCED, OR COPIED OR USED AS THE BASIS FOR THE MANUFACTURE OR SALE OF APPARATUS WITHOUT WRITTEN PERMISSION.