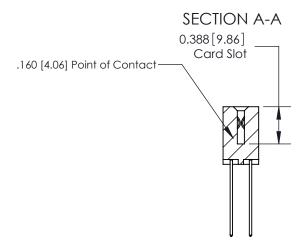

THIS IS A C.A.D. GENERATED DRAWING DO NOT MAKE MANUAL REVISIONS TO MASTER.

ISSUE NUMBER ORIGINAL

833 Series High Temp Card Edge Connector Part Number: 833-018-541-202

**EDAC INC** TORONTO, ONTARIO CANADA