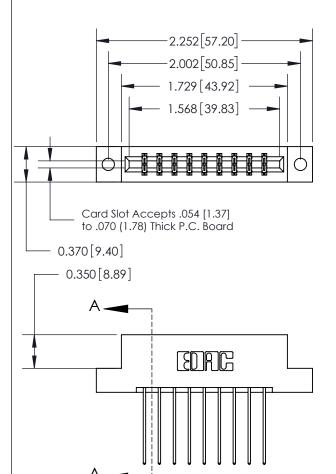

THIS IS A C.A.D. GENERATED DRAWING DO NOT MAKE MANUAL REVISIONS TO MASTER.

ISSUE NUMBER ORIGINAL

833 Series High Temp Card Edge Connector Part Number: 833-018-541-202

**EDAC INC** TORONTO, ONTARIO CANADA