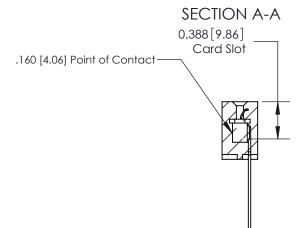

## **Contact Detail**

541-Wire Wrap .025 Sq.(0.64 Sq.) - Tail LG=.750(19.05)

.156 [3.96] Contact Spacing x .200 [5.08] Row Spacing

THIS IS A C.A.D. GENERATED DRAWING DO NOT MAKE MANUAL REVISIONS TO MASTER.