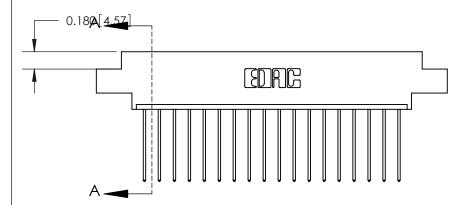

ORIGINAL (1)

ORIGINAL

| 833 Series High Temp Card Edge Connector<br>Contact Bend Detail       |                                                                                                                                                                                                   | ACAD REFERENCE NO. | 833 ENG MASTER   |               |
|-----------------------------------------------------------------------|---------------------------------------------------------------------------------------------------------------------------------------------------------------------------------------------------|--------------------|------------------|---------------|
|                                                                       |                                                                                                                                                                                                   | DRAWN: J.LEE       | DATE: OCT. 14/09 |               |
|                                                                       |                                                                                                                                                                                                   | CHECKED: DATE:     |                  |               |
| EDAC INC TORONTO, ONTARIO CANADA YOUR CONNECTION TO QUALITY & SERVICE | THESE DRAWINGS AND SPECIFICATIONS ARE THE PROPERTY OF EDAC INC., AND SHALL NOT BE REPRODUCED, OR COPIED OR USED AS THE BASIS FOR THE MANUFACTURE OR SALE OF APPARATUS WITHOUT WRITTEN PERMISSION. | SCALE: NTS         | SHEET 2          | 2 <b>OF</b> 3 |
|                                                                       |                                                                                                                                                                                                   | DRAWING NUMBER     |                  | ISSUE         |
|                                                                       |                                                                                                                                                                                                   | 833 Assembly       |                  | 1             |