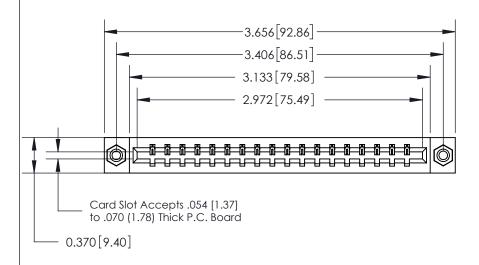

## **See Accompanying Page for:**

- **Bend Detail**
- **Mounting Options**

833 Series High Temp Card Edge Connector Part Number: 833-018-541-608

**EDAC INC** TORONTO, ONTARIO CANADA

THESE DRAWINGS AND SPECIFICATIONS ARE THE PROPERTY OF EDAC INC.,AND SHALL NOT BE REPRODUCED, OR COPIED OR USED AS THE BASIS FOR THE MANUFACTURE OR SALE OF APPARATUS WITHOUT WRITTEN PERMISSION.

| ACAD REFERENCE NO. | 833 ENG MASTER   |  |  |
|--------------------|------------------|--|--|
| DRAWN: J.LEE       | DATE: OCT. 14/09 |  |  |
| CHECKED:           | DATE:            |  |  |
| SCALE: NTS         | SHEET 1 OF 3     |  |  |
| DRAWING NUMBER     | ISSUE            |  |  |
| 833 Assembly       | 1                |  |  |