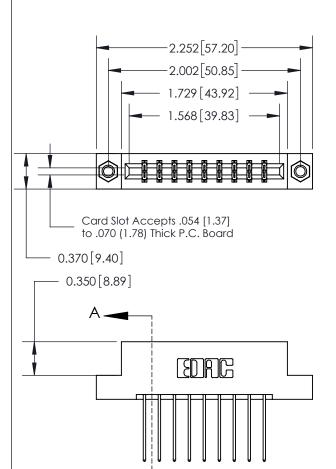

THIS IS A C.A.D. GENERATED DRAWING DO NOT MAKE MANUAL REVISIONS TO MASTER.

ISSUE NUMBER ORIGINAL

|                               | SECTION A-A  |
|-------------------------------|--------------|
|                               | 0.388 [9.86] |
|                               | Card Slot    |
| .160 [4.06] Point of Contact- |              |
| .160 [4.06] Point of Contact  |              |
|                               |              |
|                               |              |

833 Series High Temp Card Edge Connector Part Number: 833-018-542-207

**EDAC INC** TORONTO, ONTARIO CANADA

THESE DRAWINGS AND SPECIFICATIONS ARE THE PROPERTY OF EDAC INC.,AND SHALL NOT BE REPRODUCED, OR COPIED OR USED AS THE BASIS FOR THE MANUFACTURE OR SALE OF APPARATUS WITHOUT WRITTEN PERMISSION.

| ACAD REFERENCE NO. | 833 ENG MASTER   |  |  |
|--------------------|------------------|--|--|
| DRAWN: J.LEE       | DATE: OCT. 14/09 |  |  |
| CHECKED:           | DATE:            |  |  |
| SCALE: NTS         | SHEET 1 OF 3     |  |  |
| DRAWING NUMBER     | ISSUE            |  |  |
| 833 Assembly       | 1                |  |  |