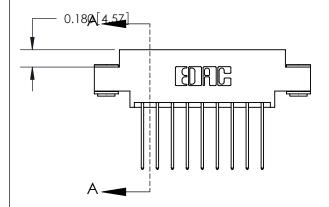

## **Contact Detail**

542-Wire Wrap .025 Sq.(0.64 Sq.) - Tail LG=.645(16.38) .156 [3.96] Contact Spacing x .200 [5.08] Row Spacing

## **See Accompanying Page for:**

- **Bend Detail**
- **Mounting Options**

THIS IS A C.A.D. GENERATED DRAWING DO NOT MAKE MANUAL REVISIONS TO MASTER.

ISSUE NUMBER ORIGINAL

| .160 [4.06] Point of Contact— | SECTION A-A<br>0.388 [9.86]<br>Card Slot |
|-------------------------------|------------------------------------------|
|                               |                                          |