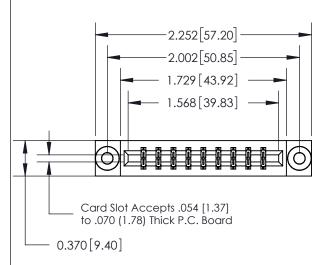

## **See Accompanying Page for:**

- **Bend Detail**
- **Mounting Options**

THIS IS A C.A.D. GENERATED DRAWING DO NOT MAKE MANUAL REVISIONS TO MASTER.

ISSUE NUMBER ORIGINAL

| .160 [4.06] Point of Contact— | SECTION A-A<br>0.388 [9.86]<br>Card Slot |
|-------------------------------|------------------------------------------|
|                               |                                          |

833 Series High Temp Card Edge Connector Part Number: 833-018-542-803

**EDAC INC** TORONTO, ONTARIO CANADA

THESE DRAWINGS AND SPECIFICATIONS ARE THE PROPERTY OF EDAC INC.,AND SHALL NOT BE REPRODUCED,OR COPIED OR USED AS THE BASIS FOR THE MANUFACTURE OR SALE OF APPARATUS WITHOUT WRITTEN PERMISSION.