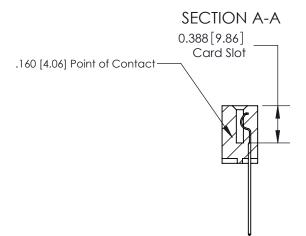

## See Accompanying Page for:

- **Bend Detail**
- **Mounting Options**

833 Series High Temp Card Edge Connector Part Number: 833-018-544-112

**EDAC INC** TORONTO, ONTARIO CANADA

THESE DRAWINGS AND SPECIFICATIONS ARE THE PROPERTY OF EDAC INC.,AND SHALL NOT BE REPRODUCED, OR COPIED OR USED AS THE BASIS FOR THE MANUFACTURE OR SALE OF APPARATUS WITHOUT WRITTEN PERMISSION.

| ACAD REFERENCE NO. | 833 ENG MASTER   |  |  |
|--------------------|------------------|--|--|
| DRAWN: J.LEE       | DATE: OCT. 14/09 |  |  |
| CHECKED:           | DATE:            |  |  |
| SCALE: NTS         | SHEET 1 OF 3     |  |  |
| DRAWING NUMBER     | ISSUE            |  |  |
| 833 Assembly       | 1                |  |  |