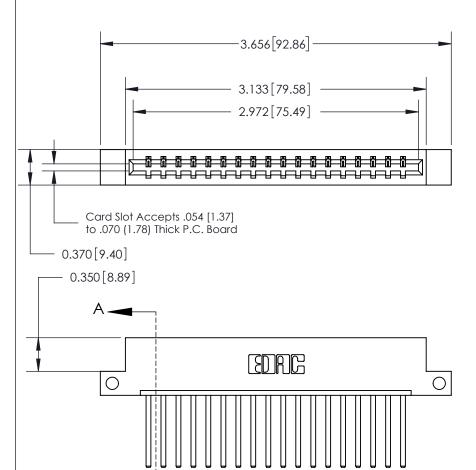

## **Contact Detail**

544-Wire Wrap .050x.025(1.27x0.64) - Tail LG=.750(19.05)

.156 [3.96] Contact Spacing x .200 [5.08] Row Spacing

THIS IS A C.A.D. GENERATED DRAWING DO NOT MAKE MANUAL REVISIONS TO MASTER.

## See Accompanying Page for:

- **Bend Detail**
- **Mounting Options**

833 Series High Temp Card Edge Connector Part Number: 833-018-544-112

**EDAC INC** TORONTO, ONTARIO CANADA

THESE DRAWINGS AND SPECIFICATIONS ARE THE PROPERTY OF EDAC INC.,AND SHALL NOT BE REPRODUCED, OR COPIED OR USED AS THE BASIS FOR THE MANUFACTURE OR SALE OF APPARATUS WITHOUT WRITTEN PERMISSION.

| ACAD REFERENCE NO. | 833 ENG MASTER   |  |  |
|--------------------|------------------|--|--|
| DRAWN: J.LEE       | DATE: OCT. 14/09 |  |  |
| CHECKED:           | DATE:            |  |  |
| SCALE: NTS         | SHEET 1 OF 3     |  |  |
| DRAWING NUMBER     | ISSUE            |  |  |
| 833 Assembly       | 1                |  |  |