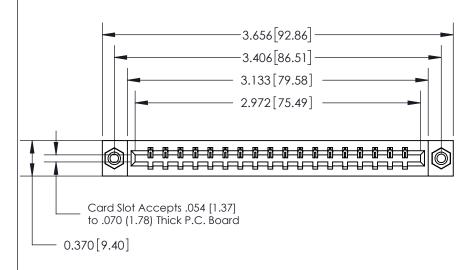

ISSUE NUMBER

ORIGINAL

.160 [4.06] Point of Contact-

**See Accompanying Page for:** 

- **Bend Detail**
- **Mounting Options**

833 Series High Temp Card Edge Connector Part Number: 833-018-544-608

**EDAC INC** TORONTO, ONTARIO CANADA