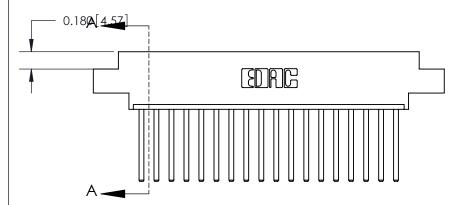

SECTION A-A

0.388 [9.86] Card Slot

ORIGINAL (1)

ORIGINAL

| 833 Series High Temp Card Edge Connector<br>Contact Bend Detail |                                                                                                                                                                                                   | ACAD REFERENCE NO. | 833 ENG MASTER   |               |
|-----------------------------------------------------------------|---------------------------------------------------------------------------------------------------------------------------------------------------------------------------------------------------|--------------------|------------------|---------------|
|                                                                 |                                                                                                                                                                                                   | DRAWN: J.LEE       | DATE: OCT. 14/09 |               |
|                                                                 |                                                                                                                                                                                                   | CHECKED: DATE:     |                  |               |
| TORONTO, ONTARIO AF                                             | THESE DRAWINGS AND SPECIFICATIONS ARE THE PROPERTY OF EDAC INC., AND SHALL NOT BE REPRODUCED, OR COPIED OR USED AS THE BASIS FOR THE MANUFACTURE OR SALE OF APPARATUS WITHOUT WRITTEN PERMISSION. | SCALE: NTS         | SHEET 2          | 2 <b>OF</b> 3 |
|                                                                 |                                                                                                                                                                                                   | DRAWING NUMBER     |                  | ISSUE         |
|                                                                 |                                                                                                                                                                                                   | 833 Assembly       |                  | 1             |