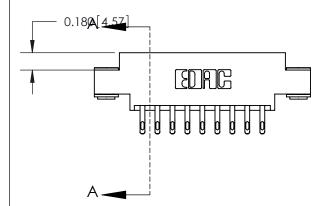

## **See Accompanying Page for:**

- **Bend Detail**
- **Mounting Options**

THIS IS A C.A.D. GENERATED DRAWING DO NOT MAKE MANUAL REVISIONS TO MASTER.

ISSUE NUMBER ORIGINAL

833 Series High Temp Card Edge Connector Part Number: 833-018-555-803