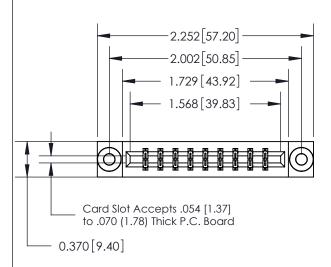

## **See Accompanying Page for:**

- **Bend Detail**
- **Mounting Options**

THIS IS A C.A.D. GENERATED DRAWING DO NOT MAKE MANUAL REVISIONS TO MASTER.

ISSUE NUMBER ORIGINAL

833 Series High Temp Card Edge Connector Part Number: 833-018-555-803