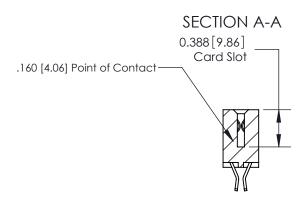

## **Contact Detail**

555-Extender Board Bend (Code 500 Contacts)

.156 [3.96] Contact Spacing x .200 [5.08] Row Spacing