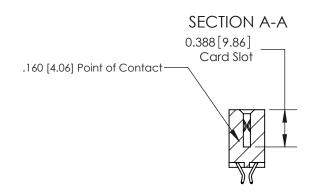

833 Assembly

ORIGINAL (1)

ORIGINAL

| 833 Series High Temp Card Edge Connector<br>Contact Bend Detail |                                                                                                                                                                                                   | ACAD REFERENCE NO. | 833 ENG MASTER   |               |
|-----------------------------------------------------------------|---------------------------------------------------------------------------------------------------------------------------------------------------------------------------------------------------|--------------------|------------------|---------------|
|                                                                 |                                                                                                                                                                                                   | DRAWN: J.LEE       | DATE: OCT. 14/09 |               |
|                                                                 |                                                                                                                                                                                                   | CHECKED: DATE:     |                  |               |
| TORONTO, ONTARIO ARETI SHALL OR US MANU                         | THESE DRAWINGS AND SPECIFICATIONS ARE THE PROPERTY OF EDAC INC., AND SHALL NOT BE REPRODUCED, OR COPIED OR USED AS THE BASIS FOR THE MANUFACTURE OR SALE OF APPARATUS WITHOUT WRITTEN PERMISSION. | SCALE: NTS         | SHEET 2          | 2 <b>OF</b> 3 |
|                                                                 |                                                                                                                                                                                                   | DRAWING NUMBER     |                  | ISSUE         |
|                                                                 |                                                                                                                                                                                                   | 833 Assembly       |                  | 1             |