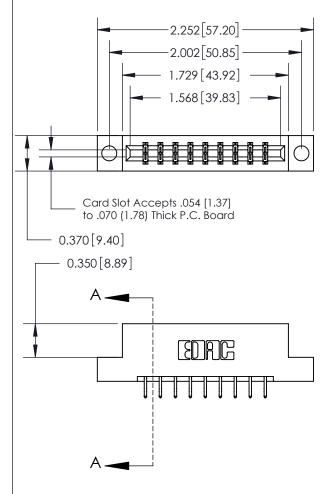

ISSUE NUMBER ORIGINAL

833 Series High Temp Card Edge Connector Part Number: 833-018-556-204

**EDAC INC** TORONTO, ONTARIO CANADA

THESE DRAWINGS AND SPECIFICATIONS ARE THE PROPERTY OF EDAC INC.,AND SHALL NOT BE REPRODUCED, OR COPIED OR USED AS THE BASIS FOR THE MANUFACTURE OR SALE OF APPARATUS WITHOUT WRITTEN PERMISSION.

| ACAD REFERENCE NO. | 833 ENG MASTER   |               |  |
|--------------------|------------------|---------------|--|
| DRAWN: J.LEE       | DATE: OCT. 14/09 |               |  |
| CHECKED:           | DATE:            |               |  |
| SCALE: NTS         | SHEET            | 1 <b>OF</b> 3 |  |
| DRAWING NUMBER     |                  | ISSUE         |  |
| 000 4              |                  | , ,           |  |