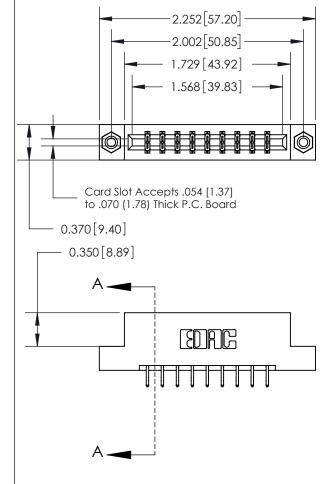

## **Contact Detail**

556-Extender Board Bend (Code 520 Contacts)

.156 [3.96] Contact Spacing x .200 [5.08] Row Spacing

**See Accompanying Page for:** 

- **Bend Detail**
- **Mounting Options**

THIS IS A C.A.D. GENERATED DRAWING DO NOT MAKE MANUAL REVISIONS TO MASTER.

833 Series High Temp Card Edge Connector Part Number: 833-018-556-208

**EDAC INC** TORONTO, ONTARIO CANADA

THESE DRAWINGS AND SPECIFICATIONS ARE THE PROPERTY OF EDAC INC.,AND SHALL NOT BE REPRODUCED, OR COPIED OR USED AS THE BASIS FOR THE MANUFACTURE OR SALE OF APPARATUS WITHOUT WRITTEN PERMISSION.