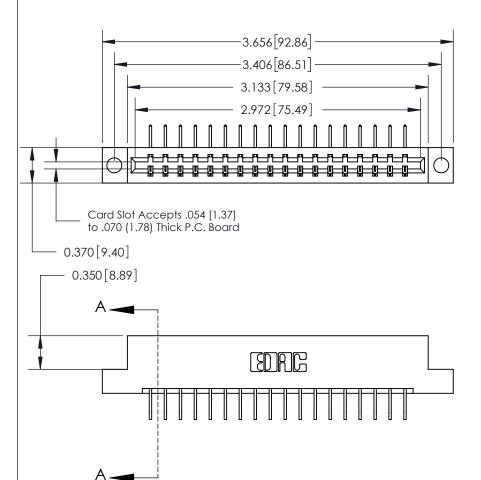

## 833 Series High Temp Card Edge Connector Part Number: 833-018-558-104

**Bend Detail Mounting Options** 

|                    | EDAC INC          |
|--------------------|-------------------|
|                    | TORONTO, ONTARIO  |
|                    | CANADA            |
| YOUR CONNECTION TO | QUALITY & SERVICE |

**Mounting Option** 

04-.156 (3.96) Dia. Mounting Holes