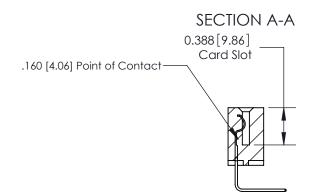

ORIGINAL (1)

ORIGINAL

| 833 Series High Temp Card Edge Connector<br>Contact Bend Detail |                                                                                                                                                                                                  | ACAD REFERENCE NO. | 833 ENG MASTER   |               |
|-----------------------------------------------------------------|--------------------------------------------------------------------------------------------------------------------------------------------------------------------------------------------------|--------------------|------------------|---------------|
|                                                                 |                                                                                                                                                                                                  | DRAWN: J.LEE       | DATE: OCT. 14/09 |               |
|                                                                 |                                                                                                                                                                                                  | CHECKED: DATE:     |                  |               |
| EDAC INC                                                        | THESE DRAWINGS AND SPECIFICATIONS ARE THE PROPERTY OF EDAC INC.,AND SHALL NOT BE REPRODUCED, OR COPIED OR USED AS THE BASIS FOR THE MANUFACTURE OR SALE OF APPARATUS WITHOUT WRITTEN PERMISSION. | SCALE: NTS         | SHEET 2          | 2 <b>OF</b> 3 |
| TORONTO, ONTARIO CANADA YOUR CONNECTION TO QUALITY & SERVICE    |                                                                                                                                                                                                  | DRAWING NUMBER     |                  | ISSUE         |
|                                                                 |                                                                                                                                                                                                  | 833 Assembly       |                  | 1             |