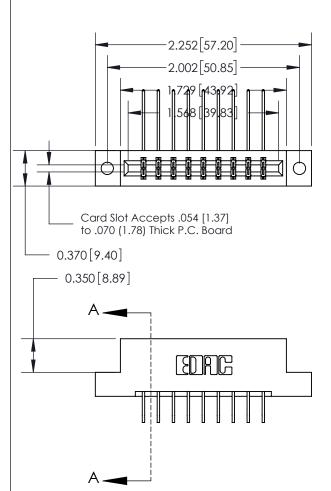

ISSUE NUMBER

ORIGINAL

|                               | SECTION A-A |
|-------------------------------|-------------|
|                               | 0.388[9.86] |
|                               | Card Slot   |
| .160 [4.06] Point of Contact— |             |
|                               |             |
|                               |             |

833 Series High Temp Card Edge Connector Part Number: 833-018-558-202

**EDAC INC** TORONTO, ONTARIO CANADA

THESE DRAWINGS AND SPECIFICATIONS ARE THE PROPERTY OF EDAC INC.,AND SHALL NOT BE REPRODUCED, OR COPIED OR USED AS THE BASIS FOR THE MANUFACTURE OR SALE OF APPARATUS WITHOUT WRITTEN PERMISSION.

| ACAD REFERENCE NO. | 833 ENG MASTER   |       |  |
|--------------------|------------------|-------|--|
| DRAWN: J.LEE       | DATE: OCT. 14/09 |       |  |
| CHECKED:           | DATE:            |       |  |
| SCALE: NTS         | SHEET            | OF 3  |  |
| DRAWING NUMBER     |                  | ISSUE |  |
| 833 Assembly       |                  | 1     |  |