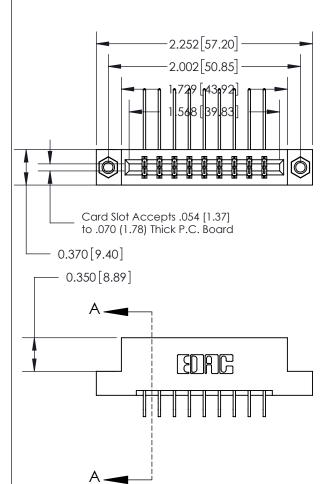

## **Contact Detail**

559-90 Degree Bend (Code 541 Contacts)

.156 [3.96] Contact Spacing x .200 [5.08] Row Spacing

**See Accompanying Page for:** 

- **Bend Detail**
- **Mounting Options**

THIS IS A C.A.D. GENERATED DRAWING DO NOT MAKE MANUAL REVISIONS TO MASTER.

833 Series High Temp Card Edge Connector Part Number: 833-018-559-207

**EDAC INC** TORONTO, ONTARIO CANADA

THESE DRAWINGS AND SPECIFICATIONS ARE THE PROPERTY OF EDAC INC.,AND SHALL NOT BE REPRODUCED, OR COPIED OR USED AS THE BASIS FOR THE MANUFACTURE OR SALE OF APPARATUS WITHOUT WRITTEN PERMISSION.

| ACAD REFERENCE NO. | 833 ENG MASTER   |  |  |
|--------------------|------------------|--|--|
| DRAWN: J.LEE       | DATE: OCT. 14/09 |  |  |
| CHECKED:           | DATE:            |  |  |
| SCALE: NTS         | SHEET 1 OF 3     |  |  |
| DRAWING NUMBER     | ISSUE            |  |  |
| 833 Assembly       | 1                |  |  |