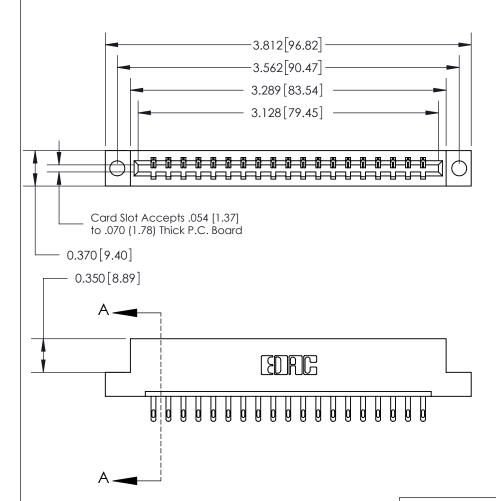

ORIGINAL

0.388 [9.86] Card Slot .160 [4.06] Point of Contact-

## See Accompanying Page for:

- **Bend Detail**
- **Mounting Options**

833 Series High Temp Card Edge Connector Part Number: 833-019-500-104

**EDAC INC** TORONTO, ONTARIO CANADA

THESE DRAWINGS AND SPECIFICATIONS ARE THE PROPERTY OF EDAC INC.,AND SHALL NOT BE REPRODUCED, OR COPIED OR USED AS THE BASIS FOR THE MANUFACTURE OR SALE OF APPARATUS WITHOUT WRITTEN PERMISSION.

| ACAD REFERENCE NO. | 833 ENG MASTER   |  |  |
|--------------------|------------------|--|--|
| DRAWN: J.LEE       | DATE: OCT. 14/09 |  |  |
| CHECKED:           | DATE:            |  |  |
| SCALE: NTS         | SHEET 1 OF 3     |  |  |
| DRAWING NUMBER     | ISSUE            |  |  |
| 833 Assembly       | 1                |  |  |