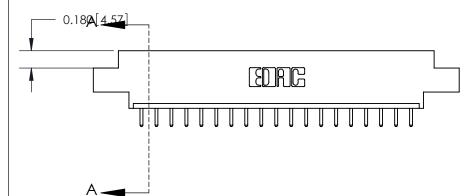

SECTION A-A

ORIGINAL (1)

ORIGINAL

| 833 Series High Temp Card Edge Connector<br>Contact Bend Detail |                                                                                                                                                                                                  | ACAD REFERENCE NO. | 833 ENG MASTER   |               |
|-----------------------------------------------------------------|--------------------------------------------------------------------------------------------------------------------------------------------------------------------------------------------------|--------------------|------------------|---------------|
|                                                                 |                                                                                                                                                                                                  | DRAWN: J.LEE       | DATE: OCT. 14/09 |               |
|                                                                 |                                                                                                                                                                                                  | CHECKED: DATE:     |                  |               |
| TORONTO, ONTARIO ARE SHA OR LI                                  | THESE DRAWINGS AND SPECIFICATIONS ARE THE PROPERTY OF EDAC INC.,AND SHALL NOT BE REPRODUCED, OR COPIED OR USED AS THE BASIS FOR THE MANUFACTURE OR SALE OF APPARATUS WITHOUT WRITTEN PERMISSION. | SCALE: NTS         | SHEET 2          | 2 <b>OF</b> 3 |
|                                                                 |                                                                                                                                                                                                  | DRAWING NUMBER     |                  | ISSUE         |
|                                                                 |                                                                                                                                                                                                  | 833 Assembly       |                  | 1             |