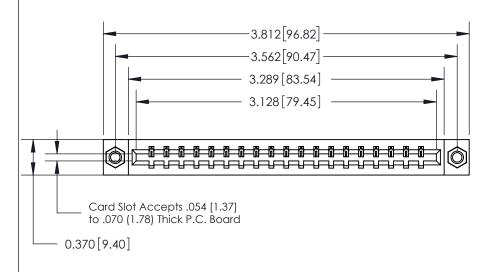

## **Contact Detail**

520-P.C. Tail .030x.018(0.76x0.46) - Tail LG=.175(4.45)

.156 [3.96] Contact Spacing x .200 [5.08] Row Spacing

THIS IS A C.A.D. GENERATED DRAWING DO NOT MAKE MANUAL REVISIONS TO MASTER.

ISSUE NUMBER ORIGINAL

0.388 [9.86] Card Slot .160 [4.06] Point of Contact-

## See Accompanying Page for:

- **Bend Detail**
- **Mounting Options**

833 Series High Temp Card Edge Connector Part Number: 833-019-520-607

**EDAC INC** TORONTO, ONTARIO CANADA

THESE DRAWINGS AND SPECIFICATIONS ARE THE PROPERTY OF EDAC INC.,AND SHALL NOT BE REPRODUCED, OR COPIED OR USED AS THE BASIS FOR THE MANUFACTURE OR SALE OF APPARATUS WITHOUT WRITTEN PERMISSION.

| ACAD REFERENCE NO. | 833 ENG MASTER   |  |  |
|--------------------|------------------|--|--|
| DRAWN: J.LEE       | DATE: OCT. 14/09 |  |  |
| CHECKED:           | DATE:            |  |  |
| SCALE: NTS         | SHEET 1 OF 3     |  |  |
| DRAWING NUMBER     | ISSUE            |  |  |
| 833 Assembly       | 1                |  |  |