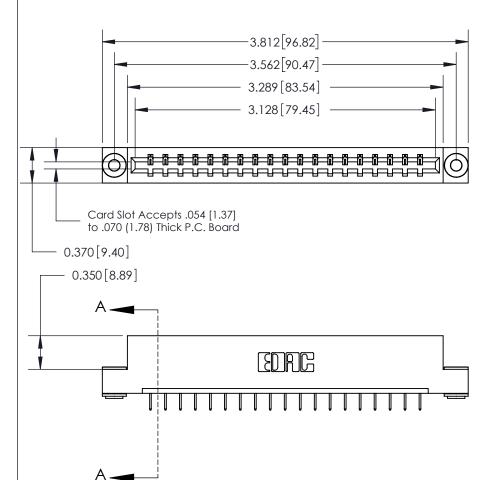

ORIGINAL

SECTION A-A 0.388 [9.86] Card Slot .160 [4.06] Point of Contact-

## 833 Series High Temp Card Edge Connector Part Number: 833-019-524-103

**Bend Detail Mounting Options** 

YOUR CONNECTION TO QUALITY & SERVICE

**EDAC INC** TORONTO, ONTARIO CANADA

THESE DRAWINGS AND SPECIFICATIONS ARE THE PROPERTY OF EDAC INC.,AND SHALL NOT BE REPRODUCED, OR COPIED OR USED AS THE BASIS FOR THE MANUFACTURE OR SALE OF APPARATUS WITHOUT WRITTEN PERMISSION.

| ACAD REFERENCE NO. | 833 ENG MASTER   |  |  |
|--------------------|------------------|--|--|
| DRAWN: J.LEE       | DATE: OCT. 14/09 |  |  |
| CHECKED:           | DATE:            |  |  |
| SCALE: NTS         | SHEET 1 OF 3     |  |  |
| DRAWING NUMBER     | ISSUE            |  |  |
| 833 Assembly       | 1                |  |  |