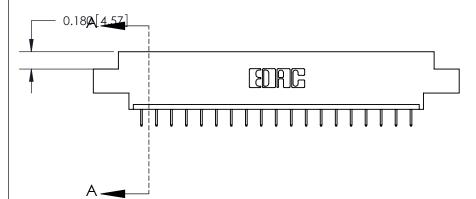

ORIGINAL (1)

ORIGINAL

| 833 Series High Temp Card Edge Connector<br>Contact Bend Detail |                                                                                                                                                                                                 | ACAD REFERENCE NO. | 833 ENG MASTER   |               |
|-----------------------------------------------------------------|-------------------------------------------------------------------------------------------------------------------------------------------------------------------------------------------------|--------------------|------------------|---------------|
|                                                                 |                                                                                                                                                                                                 | DRAWN: J.LEE       | DATE: OCT. 14/09 |               |
|                                                                 |                                                                                                                                                                                                 | CHECKED: DATE:     |                  |               |
| TORONTO, ONTARIO CANADA                                         | THESE DRAWINGS AND SPECIFICATIONS ARE THE PROPERTY OF EDAC INC.,AND SHALL NOT BE REPRODUCED,OR COPIED OR USED AS THE BASIS FOR THE MANUFACTURE OR SALE OF APPARATUS WITHOUT WRITTEN PERMISSION. | SCALE: NTS         | SHEET 2          | 2 <b>OF</b> 3 |
|                                                                 |                                                                                                                                                                                                 | DRAWING NUMBER     |                  | ISSUE         |
|                                                                 |                                                                                                                                                                                                 | 833 Assembly       |                  | 1             |