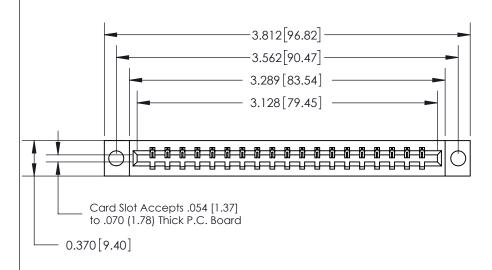

ISSUE NUMBER ORIGINAL

SECTION A-A 0.388 [9.86] Card Slot .160 [4.06] Point of Contact-

## See Accompanying Page for:

- **Bend Detail**
- **Mounting Options**

833 Series High Temp Card Edge Connector Part Number: 833-019-524-604

**EDAC INC** TORONTO, ONTARIO CANADA

THESE DRAWINGS AND SPECIFICATIONS ARE THE PROPERTY OF EDAC INC.,AND SHALL NOT BE REPRODUCED, OR COPIED OR USED AS THE BASIS FOR THE MANUFACTURE OR SALE OF APPARATUS WITHOUT WRITTEN PERMISSION.