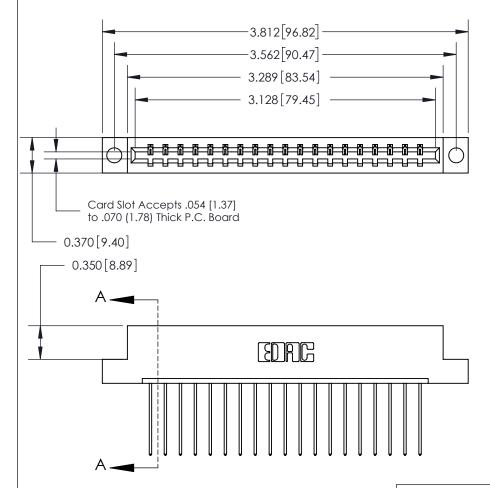

## See Accompanying Page for:

- **Bend Detail**
- **Mounting Options**

833 Series High Temp Card Edge Connector Part Number: 833-019-541-104

**EDAC INC** TORONTO, ONTARIO CANADA

THESE DRAWINGS AND SPECIFICATIONS ARE THE PROPERTY OF EDAC INC.,AND SHALL NOT BE REPRODUCED, OR COPIED OR USED AS THE BASIS FOR THE MANUFACTURE OR SALE OF APPARATUS WITHOUT WRITTEN PERMISSION.

| ACAD REFERENCE NO. | 833 ENG MASTER   |  |  |
|--------------------|------------------|--|--|
| DRAWN: J.LEE       | DATE: OCT. 14/09 |  |  |
| CHECKED:           | DATE:            |  |  |
| SCALE: NTS         | SHEET 1 OF 3     |  |  |
| DRAWING NUMBER     | ISSUE            |  |  |
| 833 Assembly       | 1                |  |  |