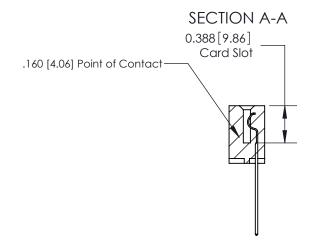

## **Contact Detail**

544-Wire Wrap .050x.025(1.27x0.64) - Tail LG=.750(19.05)

.156 [3.96] Contact Spacing x .200 [5.08] Row Spacing

THIS IS A C.A.D. GENERATED DRAWING DO NOT MAKE MANUAL REVISIONS TO MASTER.

ORIGINAL

ACAD REFERENCE NO.

833 Series High Temp Card Edge Connector Part Number: 833-019-544-102

EDAC INC
TORONTO, ONTARIO
CANADA
YOUR CONNECTION TO QUALITY & SERVICE

THESE DRAWINGS AND SPECIFICATIONS ARE THE PROPERTY OF EDAC INC. AND SHALL NOT BE REPRODUCED, OR COPIED OR USED AS THE BASIS FOR THE MANUFACTURE OR SALE OF APPARATUS WITHOUT WRITTEN PERMISSION.

| DRAWN: J.LEE   | DATE: OCT. 14/09 |               |  |
|----------------|------------------|---------------|--|
| CHECKED:       | DATE:            |               |  |
| SCALE: NTS     | SHEET            | 1 <b>OF</b> 3 |  |
| DRAWING NUMBER |                  | ISSUE         |  |
| 833 Assembly   |                  | 1             |  |