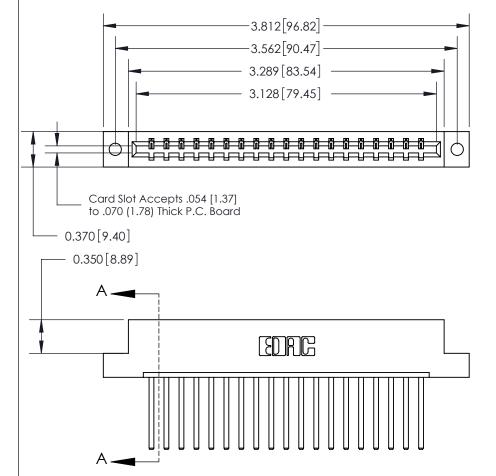

## **Contact Detail**

544-Wire Wrap .050x.025(1.27x0.64) - Tail LG=.750(19.05)

.156 [3.96] Contact Spacing x .200 [5.08] Row Spacing

THIS IS A C.A.D. GENERATED DRAWING DO NOT MAKE MANUAL REVISIONS TO MASTER.

ORIGINAL

ACAD REFERENCE NO.

833 Series High Temp Card Edge Connector Part Number: 833-019-544-102

EDAC INC
TORONTO, ONTARIO
CANADA
YOUR CONNECTION TO QUALITY & SERVICE

THESE DRAWINGS AND SPECIFICATIONS ARE THE PROPERTY OF EDAC INC. AND SHALL NOT BE REPRODUCED, OR COPIED OR USED AS THE BASIS FOR THE MANUFACTURE OR SALE OF APPARATUS WITHOUT WRITTEN PERMISSION.

| DRAWN: J.LEE   | DATE: OCT. 14/09 |               |  |
|----------------|------------------|---------------|--|
| CHECKED:       | DATE:            |               |  |
| SCALE: NTS     | SHEET            | 1 <b>OF</b> 3 |  |
| DRAWING NUMBER |                  | ISSUE         |  |
| 833 Assembly   |                  | 1             |  |