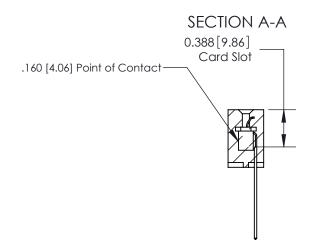

## **Contact Detail**

544-Wire Wrap .050x.025(1.27x0.64) - Tail LG=.750(19.05)

.156 [3.96] Contact Spacing x .200 [5.08] Row Spacing

THIS IS A C.A.D. GENERATED DRAWING DO NOT MAKE MANUAL REVISIONS TO MASTER.

## **See Accompanying Page for:**

- **Bend Detail**
- **Mounting Options**

833 Series High Temp Card Edge Connector Part Number: 833-019-544-608

**EDAC INC** TORONTO, ONTARIO CANADA

THESE DRAWINGS AND SPECIFICATIONS ARE THE PROPERTY OF EDAC INC.,AND SHALL NOT BE REPRODUCED, OR COPIED OR USED AS THE BASIS FOR THE MANUFACTURE OR SALE OF APPARATUS WITHOUT WRITTEN PERMISSION.

| ACAD REFERENCE NO. | 833 ENG MASTER   |  |  |
|--------------------|------------------|--|--|
| DRAWN: J.LEE       | DATE: OCT. 14/09 |  |  |
| CHECKED:           | DATE:            |  |  |
| SCALE: NTS         | SHEET 1 OF 3     |  |  |
| DRAWING NUMBER     | ISSUE            |  |  |
| 833 Assembly       | 1                |  |  |