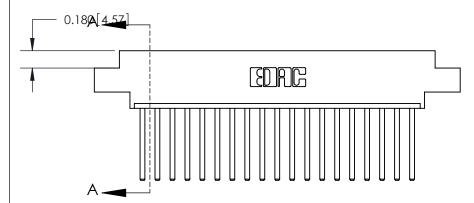

## **Contact Detail**

544-Wire Wrap .050x.025(1.27x0.64) - Tail LG=.750(19.05)

.156 [3.96] Contact Spacing x .200 [5.08] Row Spacing

THIS IS A C.A.D. GENERATED DRAWING DO NOT MAKE MANUAL REVISIONS TO MASTER.

## **See Accompanying Page for:**

- **Bend Detail**
- **Mounting Options**

833 Series High Temp Card Edge Connector Part Number: 833-019-544-608

**EDAC INC** TORONTO, ONTARIO CANADA

THESE DRAWINGS AND SPECIFICATIONS ARE THE PROPERTY OF EDAC INC.,AND SHALL NOT BE REPRODUCED, OR COPIED OR USED AS THE BASIS FOR THE MANUFACTURE OR SALE OF APPARATUS WITHOUT WRITTEN PERMISSION.

| ACAD REFERENCE NO. | 833 ENG MASTER   |  |  |
|--------------------|------------------|--|--|
| DRAWN: J.LEE       | DATE: OCT. 14/09 |  |  |
| CHECKED:           | DATE:            |  |  |
| SCALE: NTS         | SHEET 1 OF 3     |  |  |
| DRAWING NUMBER     | ISSUE            |  |  |
| 833 Assembly       | 1                |  |  |