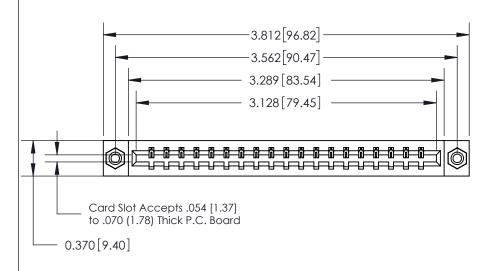

## **Contact Detail**

544-Wire Wrap .050x.025(1.27x0.64) - Tail LG=.750(19.05)

.156 [3.96] Contact Spacing x .200 [5.08] Row Spacing

THIS IS A C.A.D. GENERATED DRAWING DO NOT MAKE MANUAL REVISIONS TO MASTER.

## **See Accompanying Page for:**

- **Bend Detail**
- **Mounting Options**

833 Series High Temp Card Edge Connector Part Number: 833-019-544-608

**EDAC INC** TORONTO, ONTARIO CANADA

THESE DRAWINGS AND SPECIFICATIONS ARE THE PROPERTY OF EDAC INC.,AND SHALL NOT BE REPRODUCED, OR COPIED OR USED AS THE BASIS FOR THE MANUFACTURE OR SALE OF APPARATUS WITHOUT WRITTEN PERMISSION.

| ACAD REFERENCE NO. | 833 ENG MASTER   |  |  |
|--------------------|------------------|--|--|
| DRAWN: J.LEE       | DATE: OCT. 14/09 |  |  |
| CHECKED:           | DATE:            |  |  |
| SCALE: NTS         | SHEET 1 OF 3     |  |  |
| DRAWING NUMBER     | ISSUE            |  |  |
| 833 Assembly       | 1                |  |  |