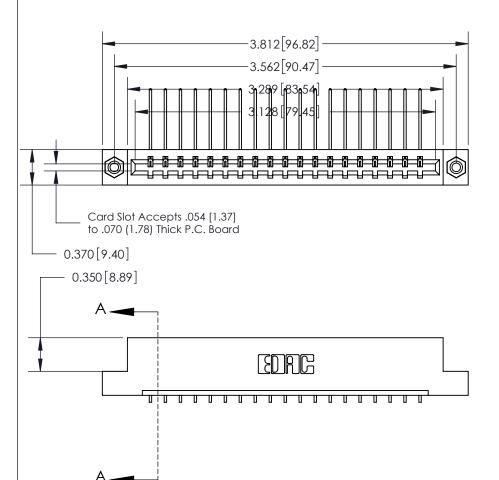

## 833 Series High Temp Card Edge Connector Part Number: 833-019-559-108

YOUR CONNECTION TO QUALITY & SERVICE

**EDAC INC** TORONTO, ONTARIO CANADA

THESE DRAWINGS AND SPECIFICATIONS ARE THE PROPERTY OF EDAC INC.,AND SHALL NOT BE REPRODUCED, OR COPIED OR USED AS THE BASIS FOR THE MANUFACTURE OR SALE OF APPARATUS WITHOUT WRITTEN PERMISSION.

| ACAD REFERENCE NO. | 833 ENG MASTER   |  |  |
|--------------------|------------------|--|--|
| DRAWN: J.LEE       | DATE: OCT. 14/09 |  |  |
| CHECKED:           | DATE:            |  |  |
| SCALE: NTS         | SHEET 1 OF 3     |  |  |
| DRAWING NUMBER     | ISSUE            |  |  |
| 833 Assembly       | 1                |  |  |