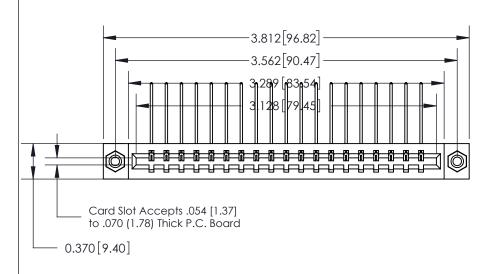

## **See Accompanying Page for:**

- **Bend Detail**
- **Mounting Options**

833 Series High Temp Card Edge Connector Part Number: 833-019-559-608

**EDAC INC** TORONTO, ONTARIO CANADA

THESE DRAWINGS AND SPECIFICATIONS ARE THE PROPERTY OF EDAC INC.,AND SHALL NOT BE REPRODUCED, OR COPIED OR USED AS THE BASIS FOR THE MANUFACTURE OR SALE OF APPARATUS WITHOUT WRITTEN PERMISSION.

| ACAD REFERENCE NO. | 833 ENG MASTER   |  |  |
|--------------------|------------------|--|--|
| DRAWN: J.LEE       | DATE: OCT. 14/09 |  |  |
| CHECKED:           | DATE:            |  |  |
| SCALE: NTS         | SHEET 1 OF 3     |  |  |
| DRAWING NUMBER     | ISSUE            |  |  |
| 833 Assembly       | 1                |  |  |