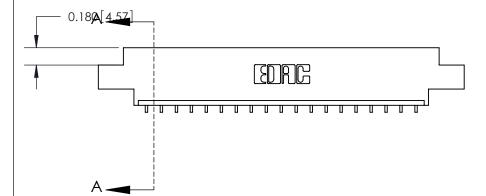

ORIGINAL (1)

ORIGINAL

| 833 Series High Temp Card Edge Connector<br>Contact Bend Detail |                                                                                                                                                                                                 | ACAD REFERENCE NO. | 833 ENC          | MASTER        |
|-----------------------------------------------------------------|-------------------------------------------------------------------------------------------------------------------------------------------------------------------------------------------------|--------------------|------------------|---------------|
|                                                                 |                                                                                                                                                                                                 | DRAWN: J.LEE       | DATE: OCT. 14/09 |               |
|                                                                 |                                                                                                                                                                                                 | CHECKED: DATE:     |                  |               |
| EDAC INC                                                        | THESE DRAWINGS AND SPECIFICATIONS ARE THE PROPERTY OF EDAC INC.,AND SHALL NOT BE REPRODUCED,OR COPIED OR USED AS THE BASIS FOR THE MANUFACTURE OR SALE OF APPARATUS WITHOUT WRITTEN PERMISSION. | SCALE: NTS         | SHEET 2          | 2 <b>OF</b> 3 |
| TORONTO, ONTARIO                                                |                                                                                                                                                                                                 | DRAWING NUMBER     |                  | ISSUE         |
| CANADA YOUR CONNECTION TO QUALITY & SERVICE                     |                                                                                                                                                                                                 | 833 Assembly       |                  | 1             |