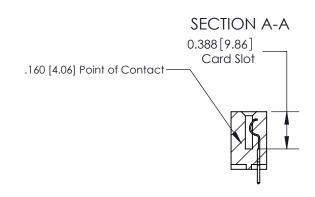

## See Accompanying Page for:

- **Bend Detail**
- **Mounting Options**

833 Series High Temp Card Edge Connector Part Number: 833-020-521-101

**EDAC INC** TORONTO, ONTARIO CANADA

THESE DRAWINGS AND SPECIFICATIONS ARE THE PROPERTY OF EDAC INC.,AND SHALL NOT BE REPRODUCED, OR COPIED OR USED AS THE BASIS FOR THE MANUFACTURE OR SALE OF APPARATUS WITHOUT WRITTEN PERMISSION.

| ACAD REFERENCE NO. | 833 ENG MASTER   |  |  |
|--------------------|------------------|--|--|
| DRAWN: J.LEE       | DATE: OCT. 14/09 |  |  |
| CHECKED:           | DATE:            |  |  |
| SCALE: NTS         | SHEET 1 OF 3     |  |  |
| DRAWING NUMBER     | ISSUE            |  |  |
| 833 Assembly       | 1                |  |  |