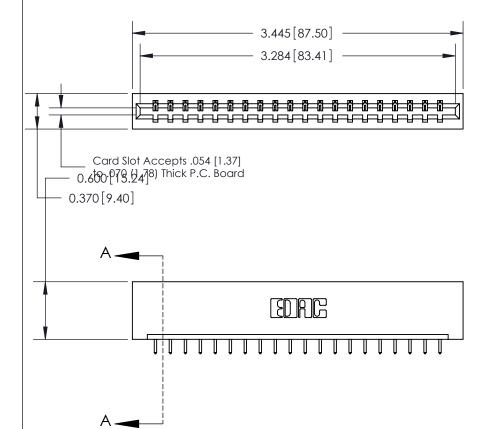

## See Accompanying Page for:

- **Bend Detail**
- **Mounting Options**

833 Series High Temp Card Edge Connector Part Number: 833-020-521-101

**EDAC INC** TORONTO, ONTARIO CANADA

THESE DRAWINGS AND SPECIFICATIONS ARE THE PROPERTY OF EDAC INC.,AND SHALL NOT BE REPRODUCED, OR COPIED OR USED AS THE BASIS FOR THE MANUFACTURE OR SALE OF APPARATUS WITHOUT WRITTEN PERMISSION.

| ACAD REFERENCE NO. | 833 ENG MASTER   |  |  |
|--------------------|------------------|--|--|
| DRAWN: J.LEE       | DATE: OCT. 14/09 |  |  |
| CHECKED:           | DATE:            |  |  |
| SCALE: NTS         | SHEET 1 OF 3     |  |  |
| DRAWING NUMBER     | ISSUE            |  |  |
| 833 Assembly       | 1                |  |  |