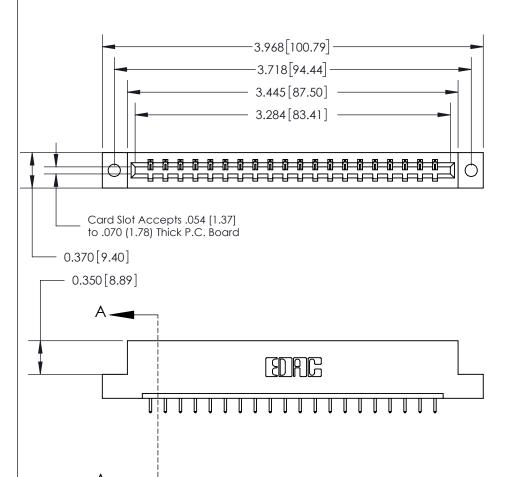

ORIGINAL

See Accompanying Page for:

- **Bend Detail**
- **Mounting Options**

833 Series High Temp Card Edge Connector Part Number: 833-020-521-102

**EDAC INC** TORONTO, ONTARIO CANADA

THESE DRAWINGS AND SPECIFICATIONS ARE THE PROPERTY OF EDAC INC.,AND SHALL NOT BE REPRODUCED, OR COPIED OR USED AS THE BASIS FOR THE MANUFACTURE OR SALE OF APPARATUS WITHOUT WRITTEN PERMISSION.