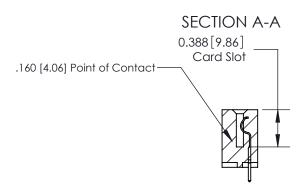

ORIGINAL

See Accompanying Page for:

- **Bend Detail**
- **Mounting Options**

833 Series High Temp Card Edge Connector Part Number: 833-020-521-102

**EDAC INC** TORONTO, ONTARIO CANADA

THESE DRAWINGS AND SPECIFICATIONS ARE THE PROPERTY OF EDAC INC.,AND SHALL NOT BE REPRODUCED, OR COPIED OR USED AS THE BASIS FOR THE MANUFACTURE OR SALE OF APPARATUS WITHOUT WRITTEN PERMISSION.