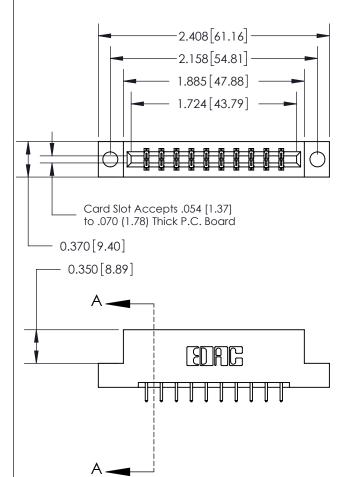

833 Series High Temp Card Edge Connector Part Number: 833-020-521-204

**EDAC INC** TORONTO, ONTARIO CANADA

THESE DRAWINGS AND SPECIFICATIONS ARE THE PROPERTY OF EDAC INC.,AND SHALL NOT BE REPRODUCED,OR COPIED OR USED AS THE BASIS FOR THE MANUFACTURE OR SALE OF APPARATUS WITHOUT WRITTEN PERMISSION.

| ACAD REFERENCE NO. | 833 ENG MASTER   |  |
|--------------------|------------------|--|
| DRAWN: J.LEE       | DATE: OCT. 14/09 |  |
| CHECKED:           | DATE:            |  |
| SCALE: NTS         | SHEET 1 OF 3     |  |
| DRAWING NUMBER     | ISSUE            |  |
| 833 Assembly       | 1                |  |