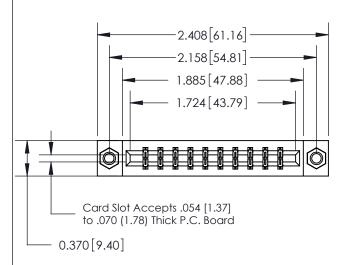

## **Contact Detail**

521-P.C. Tail .025 Sq.(0.64 Sq.) - Tail LG=.150(3.81) .156 [3.96] Contact Spacing x .200 [5.08] Row Spacing

## **See Accompanying Page for:**

- **Bend Detail**
- **Mounting Options**

THIS IS A C.A.D. GENERATED DRAWING DO NOT MAKE MANUAL REVISIONS TO MASTER.

ISSUE NUMBER ORIGINAL

1

|                               | SECTION A-A<br>0.388 [9.86]<br>Card Slot |
|-------------------------------|------------------------------------------|
| .160 [4.06] Point of Contact— |                                          |
|                               |                                          |

| 833 Series High Temp Card Edge Connector |
|------------------------------------------|
| Part Number: 833-020-521-807             |

**EDAC INC** TORONTO, ONTARIO CANADA

THESE DRAWINGS AND SPECIFICATIONS ARE THE PROPERTY OF EDAC INC.,AND SHALL NOT BE REPRODUCED,OR COPIED OR USED AS THE BASIS FOR THE MANUFACTURE OR SALE OF APPARATUS WITHOUT WRITTEN PERMISSION.