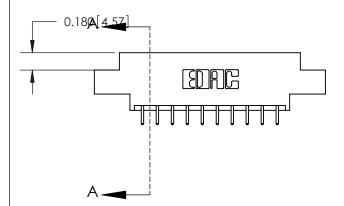

ORIGINAL (1)

ORIGINAL

| 833 Series High Temp Card Edge Connector<br>Contact Bend Detail |                                                                                                                                                                                                 | ACAD REFERENCE NO. | 833 ENC         | MASTER        |
|-----------------------------------------------------------------|-------------------------------------------------------------------------------------------------------------------------------------------------------------------------------------------------|--------------------|-----------------|---------------|
|                                                                 |                                                                                                                                                                                                 | DRAWN: J.LEE       | DATE:OCT. 14/09 |               |
|                                                                 |                                                                                                                                                                                                 | CHECKED: DATE:     |                 |               |
| EDAC INC                                                        | THESE DRAWINGS AND SPECIFICATIONS ARE THE PROPERTY OF EDAC INC.,AND SHALL NOT BE REPRODUCED,OR COPIED OR USED AS THE BASIS FOR THE MANUFACTURE OR SALE OF APPARATUS WITHOUT WRITTEN PERMISSION. | SCALE: NTS         | SHEET 2         | 2 <b>OF</b> 3 |
| TORONTO, ONTARIO CANADA YOUR CONNECTION TO QUALITY & SERVICE    |                                                                                                                                                                                                 | DRAWING NUMBER     |                 | ISSUE         |
|                                                                 |                                                                                                                                                                                                 | 833 Assembly       |                 | 1             |