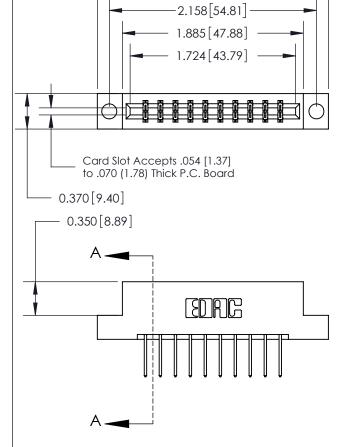

THIS IS A C.A.D. GENERATED DRAWING DO NOT MAKE MANUAL REVISIONS TO MASTER.

ORIGINAL

|                                 | SECTION A-A |
|---------------------------------|-------------|
|                                 | 0.388[9.86] |
| .160 [4.06] Point of Contact—   | Card Slot   |
| .100 [4.00] 1 01111 01 C01114C1 |             |
|                                 |             |
|                                 |             |
|                                 |             |
|                                 |             |
|                                 | U U         |

833 Series High Temp Card Edge Connector Part Number: 833-020-523-204

**EDAC INC** TORONTO, ONTARIO CANADA

THESE DRAWINGS AND SPECIFICATIONS ARE THE PROPERTY OF EDAC INC.,AND SHALL NOT BE REPRODUCED,OR COPIED OR USED AS THE BASIS FOR THE MANUFACTURE OR SALE OF APPARATUS WITHOUT WRITTEN PERMISSION.

| ACAD REFERENCE NO. | 833 ENG MASTER |          |
|--------------------|----------------|----------|
| DRAWN: J.LEE       | DATE: OC       | T. 14/09 |
| CHECKED:           | DATE:          |          |
| SCALE: NTS         | SHEET 1        | OF 3     |
| DRAWING NUMBER     |                | ISSUE    |
| 833 Assembly       |                | 1        |