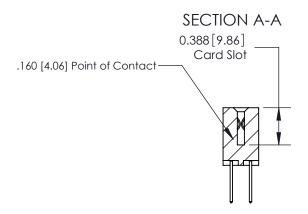

ORIGINAL (1)

ORIGINAL

| 833 Series High Temp Card Edge Connector<br>Contact Bend Detail |                                                                                                                                                                                                 | ACAD REFERENCE NO. | 833 ENG MASTER   |               |
|-----------------------------------------------------------------|-------------------------------------------------------------------------------------------------------------------------------------------------------------------------------------------------|--------------------|------------------|---------------|
|                                                                 |                                                                                                                                                                                                 | DRAWN: J.LEE       | DATE: OCT. 14/09 |               |
|                                                                 |                                                                                                                                                                                                 | CHECKED: DATE:     |                  |               |
| TORONTO, ONTARIO ARE THE F SHALL NO OR USED. MANUFAC            | THESE DRAWINGS AND SPECIFICATIONS ARE THE PROPERTY OF EDAC INC.,AND SHALL NOT BE REPRODUCED,OR COPIED OR USED AS THE BASIS FOR THE MANUFACTURE OR SALE OF APPARATUS WITHOUT WRITTEN PERMISSION. | SCALE: NTS         | SHEET 2          | 2 <b>OF</b> 3 |
|                                                                 |                                                                                                                                                                                                 | DRAWING NUMBER     |                  | ISSUE         |
|                                                                 |                                                                                                                                                                                                 | 833 Assembly       |                  | 1             |