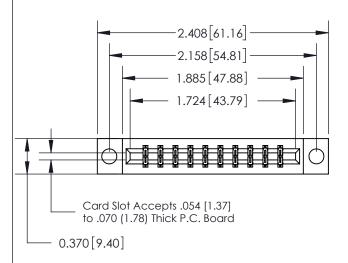

## **See Accompanying Page for:**

- **Bend Detail**
- **Mounting Options**

THIS IS A C.A.D. GENERATED DRAWING DO NOT MAKE MANUAL REVISIONS TO MASTER.

ISSUE NUMBER ORIGINAL

833 Series High Temp Card Edge Connector Part Number: 833-020-523-804