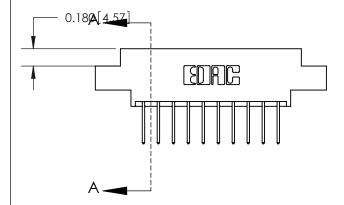

ORIGINAL (1)

ORIGINAL

| 833 Series High Temp Card Edge Connector<br>Contact Bend Detail |                                                                                                                                                                                                 | ACAD REFERENCE NO. | 833 ENG MASTER   |               |
|-----------------------------------------------------------------|-------------------------------------------------------------------------------------------------------------------------------------------------------------------------------------------------|--------------------|------------------|---------------|
|                                                                 |                                                                                                                                                                                                 | DRAWN: J.LEE       | DATE: OCT. 14/09 |               |
|                                                                 |                                                                                                                                                                                                 | CHECKED: DATE:     |                  |               |
| TORONTO, ONTARIO ARE THE F SHALL NO OR USED. MANUFAC            | THESE DRAWINGS AND SPECIFICATIONS ARE THE PROPERTY OF EDAC INC.,AND SHALL NOT BE REPRODUCED,OR COPIED OR USED AS THE BASIS FOR THE MANUFACTURE OR SALE OF APPARATUS WITHOUT WRITTEN PERMISSION. | SCALE: NTS         | SHEET 2          | 2 <b>OF</b> 3 |
|                                                                 |                                                                                                                                                                                                 | DRAWING NUMBER     |                  | ISSUE         |
|                                                                 |                                                                                                                                                                                                 | 833 Assembly       |                  | 1             |