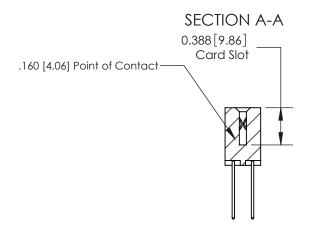

THIS IS A C.A.D. GENERATED DRAWING DO NOT MAKE MANUAL REVISIONS TO MASTER.

ISSUE NUMBER ORIGINAL

833 Series High Temp Card Edge Connector Part Number: 833-020-540-204

**EDAC INC** TORONTO, ONTARIO CANADA

THESE DRAWINGS AND SPECIFICATIONS ARE THE PROPERTY OF EDAC INC.,AND SHALL NOT BE REPRODUCED, OR COPIED OR USED AS THE BASIS FOR THE MANUFACTURE OR SALE OF APPARATUS WITHOUT WRITTEN PERMISSION.

| ACAD REFERENCE NO. | 833 ENG MASTER   |  |  |
|--------------------|------------------|--|--|
| DRAWN: J.LEE       | DATE: OCT. 14/09 |  |  |
| CHECKED:           | DATE:            |  |  |
| SCALE: NTS         | SHEET 1 OF 3     |  |  |
| DRAWING NUMBER     | ISSUE            |  |  |
| 833 Assembly       | 1                |  |  |