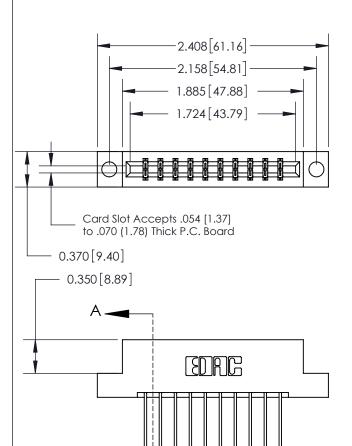

THIS IS A C.A.D. GENERATED DRAWING DO NOT MAKE MANUAL REVISIONS TO MASTER.

ISSUE NUMBER ORIGINAL

833 Series High Temp Card Edge Connector Part Number: 833-020-540-204

**EDAC INC** TORONTO, ONTARIO CANADA

THESE DRAWINGS AND SPECIFICATIONS ARE THE PROPERTY OF EDAC INC.,AND SHALL NOT BE REPRODUCED, OR COPIED OR USED AS THE BASIS FOR THE MANUFACTURE OR SALE OF APPARATUS WITHOUT WRITTEN PERMISSION.

| ACAD REFERENCE NO. | 833 ENG MASTER   |  |  |
|--------------------|------------------|--|--|
| DRAWN: J.LEE       | DATE: OCT. 14/09 |  |  |
| CHECKED:           | DATE:            |  |  |
| SCALE: NTS         | SHEET 1 OF 3     |  |  |
| DRAWING NUMBER     | ISSUE            |  |  |
| 833 Assembly       | 1                |  |  |