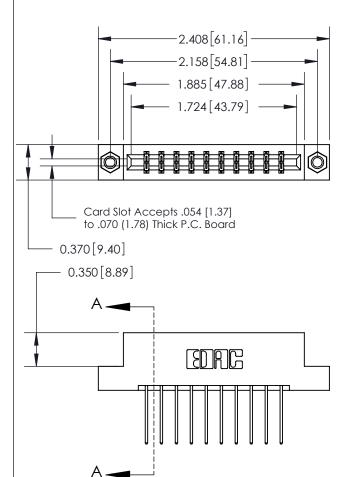

833 Series High Temp Card Edge Connector Part Number: 833-020-540-207

**EDAC INC** TORONTO, ONTARIO CANADA

THESE DRAWINGS AND SPECIFICATIONS ARE THE PROPERTY OF EDAC INC.,AND SHALL NOT BE REPRODUCED, OR COPIED OR USED AS THE BASIS FOR THE MANUFACTURE OR SALE OF APPARATUS WITHOUT WRITTEN PERMISSION.

| ACAD REFERENCE NO. | 833 ENG MASTER   |  |  |
|--------------------|------------------|--|--|
| DRAWN: J.LEE       | DATE: OCT. 14/09 |  |  |
| CHECKED:           | DATE:            |  |  |
| SCALE: NTS         | SHEET 1 OF 3     |  |  |
| DRAWING NUMBER     | ISSUE            |  |  |
| 833 Assembly       | 1                |  |  |