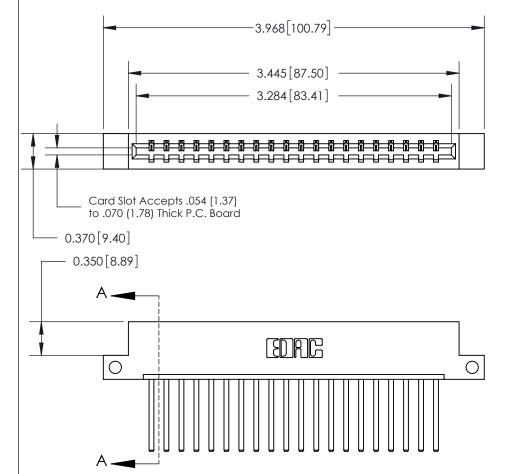

## See Accompanying Page for:

- **Bend Detail**
- **Mounting Options**

833 Series High Temp Card Edge Connector Part Number: 833-020-544-112

**EDAC INC** TORONTO, ONTARIO CANADA

THESE DRAWINGS AND SPECIFICATIONS ARE THE PROPERTY OF EDAC INC.,AND SHALL NOT BE REPRODUCED, OR COPIED OR USED AS THE BASIS FOR THE MANUFACTURE OR SALE OF APPARATUS WITHOUT WRITTEN PERMISSION.

| ACAD REFERENCE NO. | 833 ENG MASTER   |  |  |
|--------------------|------------------|--|--|
| DRAWN: J.LEE       | DATE: OCT. 14/09 |  |  |
| CHECKED:           | DATE:            |  |  |
| SCALE: NTS         | SHEET 1 OF 3     |  |  |
| DRAWING NUMBER     | ISSUE            |  |  |
| 833 Assembly       | 1                |  |  |