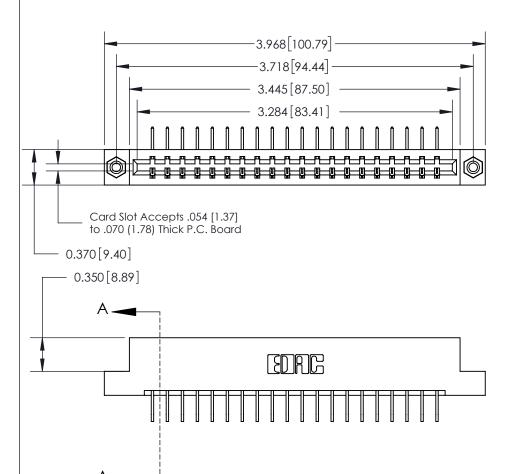

**SECTION A-A** 0.388 [9.86] Card Slot .160 [4.06] Point of Contact-

**See Accompanying Page for:** 

- **Bend Detail**
- **Mounting Options**

833 Series High Temp Card Edge Connector Part Number: 833-020-558-108