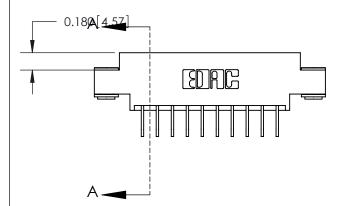

## **Contact Detail**

558-90 Degree Bend (Code 541 Contacts)

.156 [3.96] Contact Spacing x .200 [5.08] Row Spacing

## **See Accompanying Page for:**

- **Bend Detail**
- **Mounting Options**

THIS IS A C.A.D. GENERATED DRAWING DO NOT MAKE MANUAL REVISIONS TO MASTER.

ISSUE NUMBER ORIGINAL

|                               | SECTION A-A |
|-------------------------------|-------------|
|                               | 0.388[9.86] |
| 1,01,011011011                | Card Slot   |
| .160 [4.06] Point of Contact— |             |
|                               |             |
|                               |             |
|                               |             |
|                               |             |
|                               |             |
|                               |             |
|                               |             |