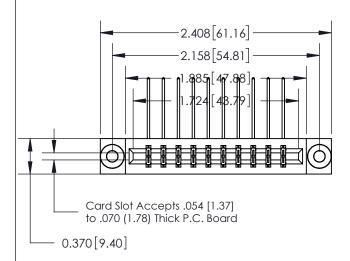

## **See Accompanying Page for:**

- **Bend Detail**
- **Mounting Options**

THIS IS A C.A.D. GENERATED DRAWING DO NOT MAKE MANUAL REVISIONS TO MASTER.

ISSUE NUMBER ORIGINAL

|                               | SECTION A-A |
|-------------------------------|-------------|
|                               | 0.388[9.86] |
| 1,01,011011011                | Card Slot   |
| .160 [4.06] Point of Contact— |             |
|                               |             |
|                               |             |
|                               |             |
|                               |             |
|                               |             |
|                               |             |
|                               |             |

833 Series High Temp Card Edge Connector Part Number: 833-020-558-803

**EDAC INC** TORONTO, ONTARIO CANADA

THESE DRAWINGS AND SPECIFICATIONS ARE THE PROPERTY OF EDAC INC.,AND SHALL NOT BE REPRODUCED, OR COPIED OR USED AS THE BASIS FOR THE MANUFACTURE OR SALE OF APPARATUS WITHOUT WRITTEN PERMISSION.