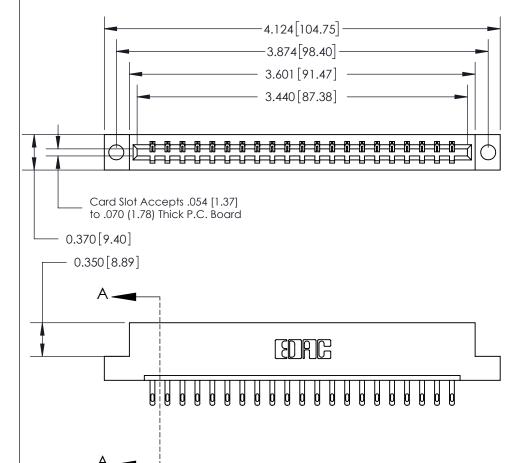

## 833 Series High Temp Card Edge Connector Part Number: 833-021-500-104

**EDAC INC** TORONTO, ONTARIO CANADA YOUR CONNECTION TO QUALITY & SERVICE

THESE DRAWINGS AND SPECIFICATIONS ARE THE PROPERTY OF EDAC INC.,AND SHALL NOT BE REPRODUCED, OR COPIED OR USED AS THE BASIS FOR THE MANUFACTURE OR SALE OF APPARATUS WITHOUT WRITTEN PERMISSION.

| ACAD REFERENCE NO. | 833 ENG MASTER   |  |
|--------------------|------------------|--|
| DRAWN: J.LEE       | DATE: OCT. 14/09 |  |
| CHECKED:           | DATE:            |  |
| SCALE: NTS         | SHEET 1 OF 3     |  |
| DRAWING NUMBER     | ISSUE            |  |
| 833 Assembly       | 1                |  |