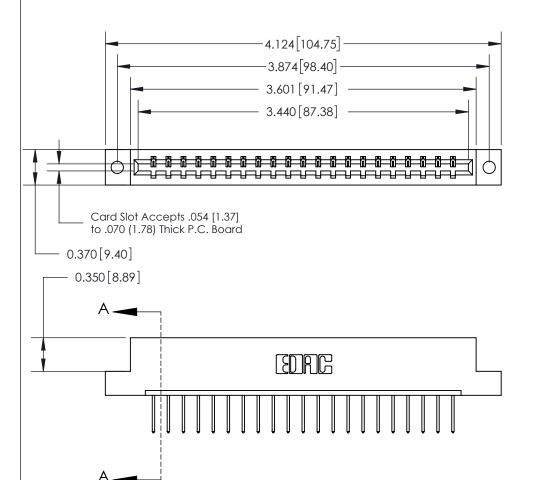

## See Accompanying Page for:

- **Bend Detail**
- **Mounting Options**

833 Series High Temp Card Edge Connector Part Number: 833-021-523-102

**EDAC INC** TORONTO, ONTARIO CANADA

THESE DRAWINGS AND SPECIFICATIONS ARE THE PROPERTY OF EDAC INC.,AND SHALL NOT BE REPRODUCED, OR COPIED OR USED AS THE BASIS FOR THE MANUFACTURE OR SALE OF APPARATUS WITHOUT WRITTEN PERMISSION.