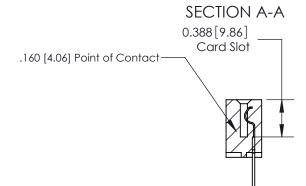

## **Contact Detail**

523-P.C. Tail .025 Sq.(0.64 Sq.) - Tail LG=.390(9.91)

.156 [3.96] Contact Spacing x .200 [5.08] Row Spacing

THIS IS A C.A.D. GENERATED DRAWING DO NOT MAKE MANUAL REVISIONS TO MASTER.