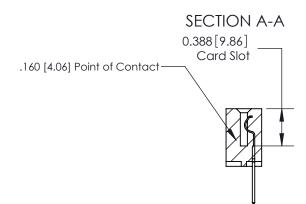

## **Contact Detail**

523-P.C. Tail .025 Sq.(0.64 Sq.) - Tail LG=.390(9.91)

.156 [3.96] Contact Spacing x .200 [5.08] Row Spacing

THIS IS A C.A.D. GENERATED DRAWING DO NOT MAKE MANUAL REVISIONS TO MASTER.