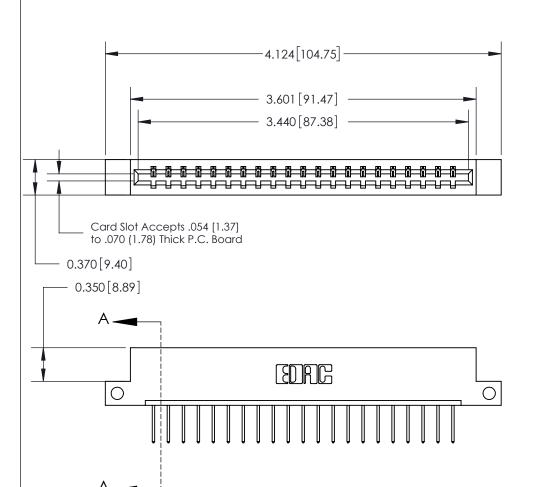

## **Contact Detail**

523-P.C. Tail .025 Sq.(0.64 Sq.) - Tail LG=.390(9.91)

.156 [3.96] Contact Spacing x .200 [5.08] Row Spacing

THIS IS A C.A.D. GENERATED DRAWING DO NOT MAKE MANUAL REVISIONS TO MASTER.

## See Accompanying Page for:

- **Bend Detail**
- **Mounting Options**

833 Series High Temp Card Edge Connector Part Number: 833-021-523-112

**EDAC INC** TORONTO, ONTARIO CANADA

THESE DRAWINGS AND SPECIFICATIONS ARE THE PROPERTY OF EDAC INC.,AND SHALL NOT BE REPRODUCED, OR COPIED OR USED AS THE BASIS FOR THE MANUFACTURE OR SALE OF APPARATUS WITHOUT WRITTEN PERMISSION.