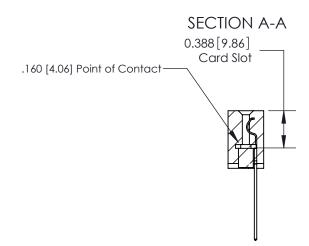

## **See Accompanying Page for:**

- **Bend Detail**
- **Mounting Options**

| 833 Series High Temp Card Edge Connector |
|------------------------------------------|
| Part Number: 833-021-541-108             |