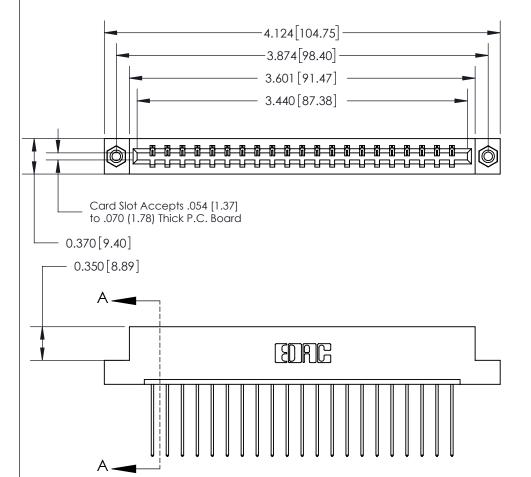

## **Contact Detail**

541-Wire Wrap .025 Sq.(0.64 Sq.) - Tail LG=.750(19.05)

.156 [3.96] Contact Spacing x .200 [5.08] Row Spacing

THIS IS A C.A.D. GENERATED DRAWING DO NOT MAKE MANUAL REVISIONS TO MASTER.

## **See Accompanying Page for:**

- **Bend Detail**
- **Mounting Options**

| 833 Series High Temp Card Edge Connector |
|------------------------------------------|
| Part Number: 833-021-541-108             |