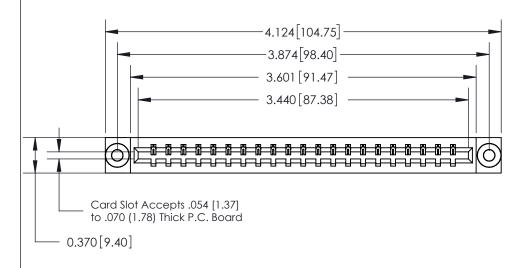

ISSUE NUMBER

ORIGINAL

833 Series High Temp Card Edge Connector Part Number: 833-021-542-603

**EDAC INC** TORONTO, ONTARIO CANADA

THESE DRAWINGS AND SPECIFICATIONS ARE THE PROPERTY OF EDAC INC.,AND SHALL NOT BE REPRODUCED, OR COPIED OR USED AS THE BASIS FOR THE MANUFACTURE OR SALE OF APPARATUS WITHOUT WRITTEN PERMISSION.

.160 [4.06] Point of Contact-

| ACAD REFERENCE NO. | 833 ENG MASTER   |  |  |
|--------------------|------------------|--|--|
| DRAWN: J.LEE       | DATE: OCT. 14/09 |  |  |
| CHECKED:           | DATE:            |  |  |
| SCALE: NTS         | SHEET 1 OF 3     |  |  |
| DRAWING NUMBER     | ISSUE            |  |  |
| 833 Assembly       | 1                |  |  |