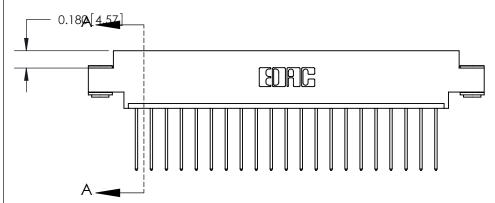

SECTION A-A

0.388 [9.86] Card Slot

See Accompanying Page for:

- **Bend Detail**
- **Mounting Options**

ORIGINAL (1)

ORIGINAL

| 833 Series High Temp Card Edge Connector<br>Contact Bend Detail |                                                                                                                                                                                                   | ACAD REFERENCE NO. | 833 ENG MASTER   |               |
|-----------------------------------------------------------------|---------------------------------------------------------------------------------------------------------------------------------------------------------------------------------------------------|--------------------|------------------|---------------|
|                                                                 |                                                                                                                                                                                                   | DRAWN: J.LEE       | DATE: OCT. 14/09 |               |
|                                                                 |                                                                                                                                                                                                   | CHECKED: DATE:     |                  |               |
| CANADA CANADA                                                   | THESE DRAWINGS AND SPECIFICATIONS ARE THE PROPERTY OF EDAC INC., AND SHALL NOT BE REPRODUCED, OR COPIED OR USED AS THE BASIS FOR THE MANUFACTURE OR SALE OF APPARATUS WITHOUT WRITTEN PERMISSION. | SCALE: NTS         | SHEET 2          | 2 <b>OF</b> 3 |
|                                                                 |                                                                                                                                                                                                   | DRAWING NUMBER     |                  | ISSUE         |
|                                                                 |                                                                                                                                                                                                   | 833 Assembly       |                  | 1             |