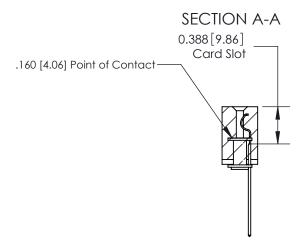

ORIGINAL

ACAD REFERENCE NO.

833 Series High Temp Card Edge Connector Part Number: 833-021-544-103

**EDAC INC** TORONTO, ONTARIO CANADA

THESE DRAWINGS AND SPECIFICATIONS ARE THE PROPERTY OF EDAC INC.,AND SHALL NOT BE REPRODUCED, OR COPIED OR USED AS THE BASIS FOR THE MANUFACTURE OR SALE OF APPARATUS WITHOUT WRITTEN PERMISSION.

| DRAWN: J.LEE   | DATE: OCT. 14/09 |
|----------------|------------------|
| CHECKED:       | DATE:            |
| SCALE: NTS     | SHEET 1 OF 3     |
| DRAWING NUMBER | ISSUE            |
| 833 Assembly   | 1                |