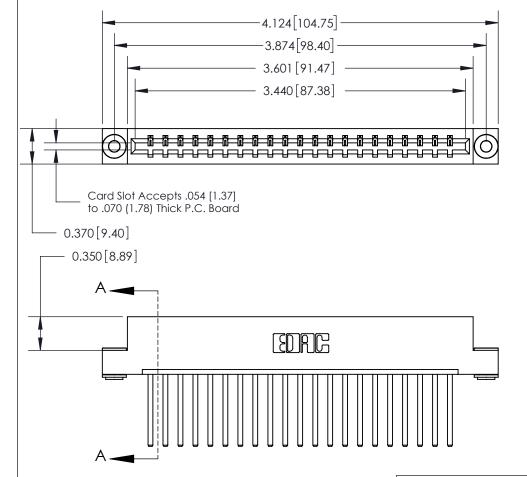

ORIGINAL

ACAD REFERENCE NO.

833 Series High Temp Card Edge Connector Part Number: 833-021-544-103

**EDAC INC** TORONTO, ONTARIO CANADA

THESE DRAWINGS AND SPECIFICATIONS ARE THE PROPERTY OF EDAC INC.,AND SHALL NOT BE REPRODUCED, OR COPIED OR USED AS THE BASIS FOR THE MANUFACTURE OR SALE OF APPARATUS WITHOUT WRITTEN PERMISSION.

| DRAWN: J.LEE   | DATE: OCT. 14/09 |
|----------------|------------------|
| CHECKED:       | DATE:            |
| SCALE: NTS     | SHEET 1 OF 3     |
| DRAWING NUMBER | ISSUE            |
| 833 Assembly   | 1                |