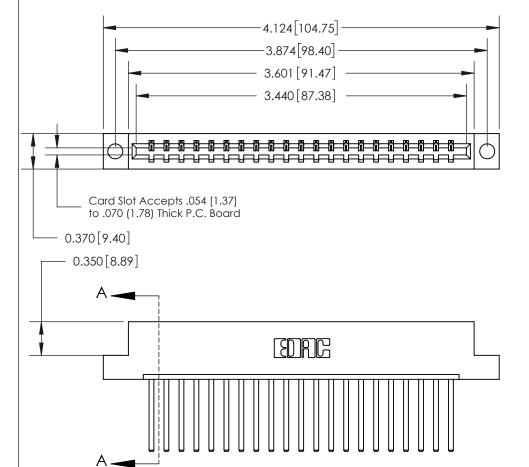

ISSUE NUMBER ORIGINAL

SECTION A-A 0.388 [9.86] Card Slot .160 [4.06] Point of Contact-

## See Accompanying Page for:

- **Bend Detail**
- **Mounting Options**

833 Series High Temp Card Edge Connector Part Number: 833-021-544-104

**EDAC INC** TORONTO, ONTARIO CANADA

THESE DRAWINGS AND SPECIFICATIONS ARE THE PROPERTY OF EDAC INC.,AND SHALL NOT BE REPRODUCED, OR COPIED OR USED AS THE BASIS FOR THE MANUFACTURE OR SALE OF APPARATUS WITHOUT WRITTEN PERMISSION.