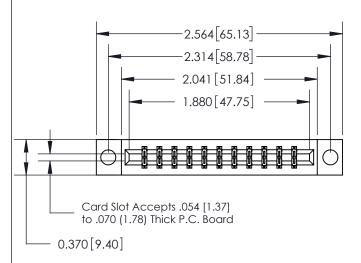

| 833 Series High Temp Card Edge Connecto | r |
|-----------------------------------------|---|
| Part Number: 833-022-521-804            |   |

**EDAC INC** TORONTO, ONTARIO CANADA

THESE DRAWINGS AND SPECIFICATIONS ARE THE PROPERTY OF EDAC INC., AND SHALL NOT BE REPRODUCED, OR COPIED OR USED AS THE BASIS FOR THE MANUFACTURE OR SALE OF APPARATUS WITHOUT WRITTEN PERMISSION.

| ACAD REFERENCE NO. | 833 ENG MASTER   |  |  |
|--------------------|------------------|--|--|
| DRAWN: J.LEE       | DATE: OCT. 14/09 |  |  |
| CHECKED:           | DATE:            |  |  |
| SCALE: NTS         | SHEET 1 OF 3     |  |  |
| DRAWING NUMBER     | ISSUE            |  |  |
| 833 Assembly       | 1                |  |  |