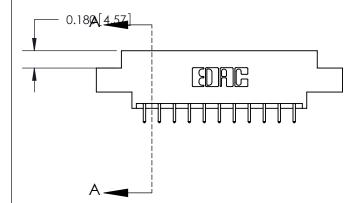

ORIGINAL (1)

ORIGINAL

| 833 Series High Temp Card Edge Connector<br>Contact Bend Detail                                                |                                                                                                                                                               | ACAD REFERENCE NO. | 833 ENC          | MASTER        |
|----------------------------------------------------------------------------------------------------------------|---------------------------------------------------------------------------------------------------------------------------------------------------------------|--------------------|------------------|---------------|
|                                                                                                                |                                                                                                                                                               | DRAWN: J.LEE       | DATE: OCT. 14/09 |               |
|                                                                                                                |                                                                                                                                                               | CHECKED: DATE:     |                  |               |
| TORONTO, ONTARIO CANADA  ARE THE PROPERTY OF E SHALL NOT BE REPRODO OR USED AS THE BASIS F MANUFACTURE OR SALE | THESE DRAWINGS AND SPECIFICATIONS                                                                                                                             | SCALE: NTS         | SHEET 2          | 2 <b>OF</b> 3 |
|                                                                                                                | ARE THE PROPERTY OF EDAC INC.,AND SHALL NOT BE REPRODUCED,OR COPIED OR USED AS THE BASIS FOR THE MANUFACTURE OR SALE OF APPARATUS WITHOUT WRITTEN PERMISSION. | DRAWING NUMBER     |                  | ISSUE         |
|                                                                                                                |                                                                                                                                                               | 833 Assembly       |                  | 1             |