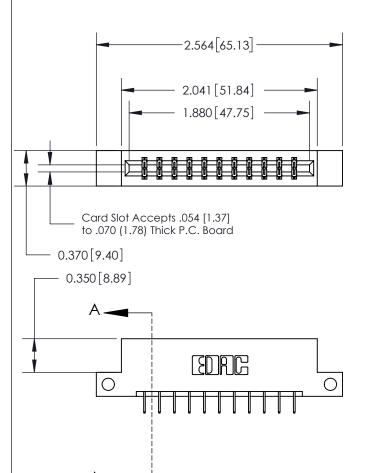

| 833 Series High Temp Card | d Edge Connector |
|---------------------------|------------------|
| Part Number: 833-022-524  | -212             |

**EDAC INC** TORONTO, ONTARIO CANADA

THESE DRAWINGS AND SPECIFICATIONS ARE THE PROPERTY OF EDAC INC.,AND SHALL NOT BE REPRODUCED,OR COPIED OR USED AS THE BASIS FOR THE MANUFACTURE OR SALE OF APPARATUS WITHOUT WRITTEN PERMISSION.

| ACAD REFERENCE NO. | 833 ENG MASTER   |  |  |
|--------------------|------------------|--|--|
| DRAWN: J.LEE       | DATE: OCT. 14/09 |  |  |
| CHECKED:           | DATE:            |  |  |
| SCALE: NTS         | SHEET 1 OF 3     |  |  |
| DRAWING NUMBER     | ISSUE            |  |  |
| 833 Assembly       | 1                |  |  |